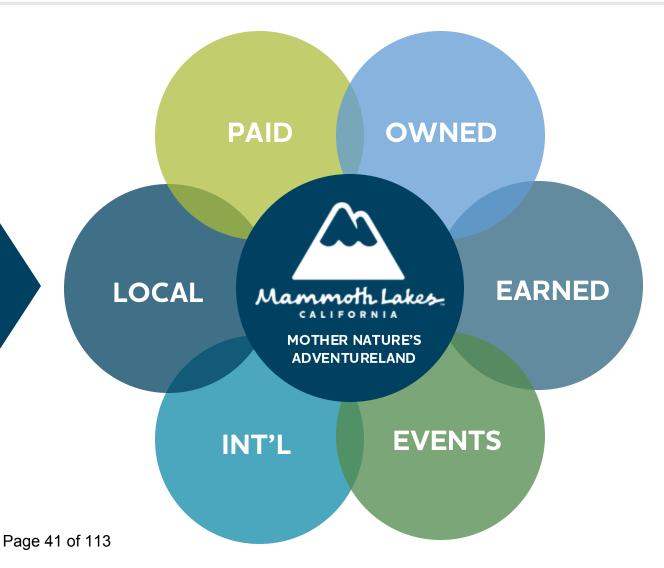

Distribute content across all key channels (paid, owned, earned) to drive deeper consumer engagement and interest.