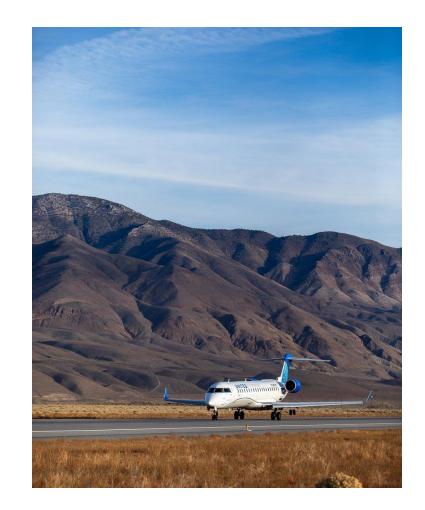

### AIR SERVICE OVERVIEW – UNITED

#### SUMMER 2025 SAN FRANCISCO (SFO)

- June 26 September 1 (7 days a week)
- Extended service September 4 October 6 (Thursday, Friday, Sunday, Monday)
- Partnership with TOML, Inyo County and Mammoth Lakes Tourism

#### PROPOSED WINTER 2025-2026 SERVICE SAN FRANCISCO (SFO) and DENVER (DEN)

- Denver adding 50 round-trip operations (47% increase in service)
- San Francisco adding 39 round-trips (42% increase in service)
- Reduced per flight costs cap increased only \$100,000