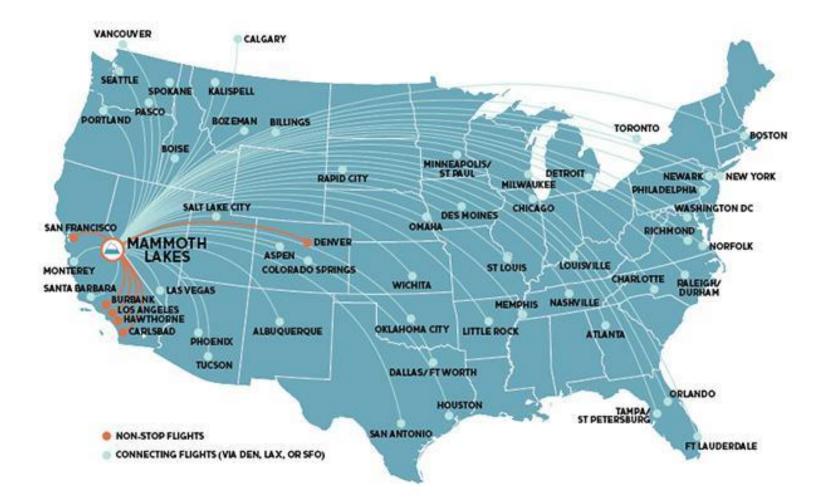

### AIR SERVICE OVERVIEW – UNITED

#### SUMMER 2025 SAN FRANCISCO (SFO)

- June 26 September 1 (7 days a week)
- Extended service September 4 October 6 (Thursday, Friday, Sunday, Monday)
- Partnership with TOML, Inyo County and Mammoth Lakes Tourism

#### PROPOSED WINTER 2025-2026 SERVICE SAN FRANCISCO (SFO) and DENVER (DEN)

- Denver adding 50 round-trip operations (47% increase in service)
- San Francisco adding 39 round-trips (42% increase in service)
- Reduced per flight costs cap increased only \$100,000

### AIR SERVICE OVERVIEW – ADVANCED AIR

#### SUMMER 2025 CARLSBAD (SD) and HAWTHORNE (LA)

- June 27 September 1 (2 days per week)
- Friday & Sunday service
- A combined membership valid summer 2025 and winter 2025-2026 *limited sale only*

#### WINTER 2025-2026 SERVICE CARLSBAD (SD) and HAWTHORNE (LA)

- November 25 April 27 (4 days per week)
- Thursday, Friday, Sunday & Monday service

NEW: Year-round contract for summer 2025 and winter 2025-2026 SAVINGS: Cap Risk reduction of \$115,000