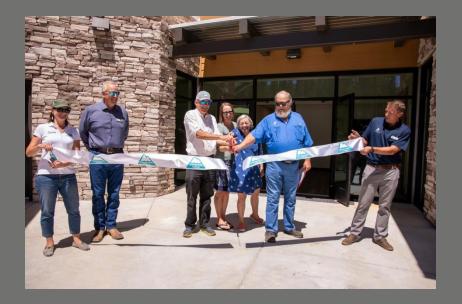

### 3. PUBLIC COMMENTS

Town of Mammoth Lakes (TOML) Town Manager Rob Patterson provided an update on recent Town projects and activities including fire safety mitigation efforts such as the Donut Project which he said needed ongoing support from the community. Mr. Patterson said that the Town was working with various agencies such as the Mammoth Lake Fire Protection District (MLFPD), Mammoth Community Water District (MCWD), Whitebark, and Mammoth Disposal on a program at a parcel level assisting members of the community with landscaping around their homes with demonstrations and evaluations of homes for fire mitigation efforts. He said the Town had donated funds to MLFPD to hire additional seasonal firefighters, and said that the Town would assist its Forest Service partners by providing TOML staff to clean restrooms and to perform maintenance on Forest Service trails, and that camparounds would be opened and staffed by concessionaires. He reported that the Town would increase its number of Trail Hosts to ensure that this summer would be as smooth as in years past. Mr. Patterson said that Mono County Public Health Director Dr. Tom Boo would provide an update on the three Hantavirus deaths in Mammoth at tonight's Town Council meeting and announced that there would be an online Community Conversation tomorrow night with more information about Hantavirus prevention.