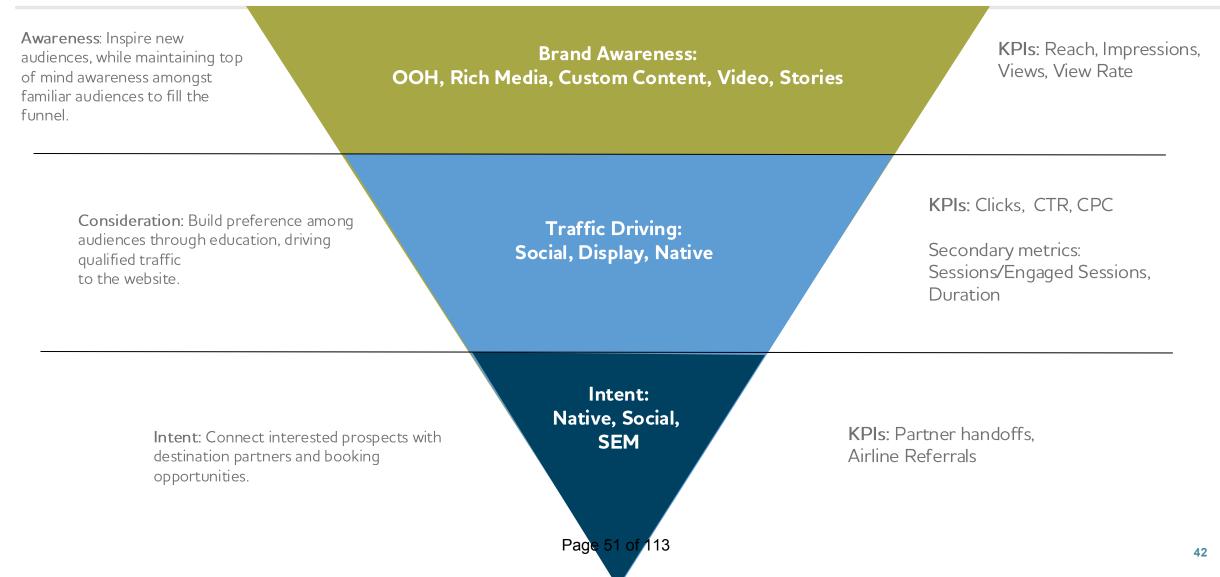

### Business Objectives

Increase qualified, responsible visitation through average length of stay (hotel/resort) and total trip spend

Increase flight load factor in core near and far markets

Educate consumers on responsible travel prior to arrival

### Media Objectives

Drive awareness, consideration, and intent to travel to Mammoth Lakes in key near and far markets

Inspire and educate travelers on things to do in-destination with an emphasis on encouraging midweek visitation

Deliver qualified traffic, with emphasis on onsite engagement

Provide paths that drive passthrough / conversion (intent) through flight exploration

Promote responsible tourism among aware audiences

Page 50 of 113

### Media Strategies

Plan All Seasons together to expand opportunities and drive efficiency

Utilize a full-funnel approach to reach prospective travelers throughout the planning cycle

Lean into top performers to drive quality site traffic, while exploring new opportunities to drive awareness

Streamline creative messages by channel and time period to further messaging goals

Retarget those who have previously engaged with MLT messaging to pull those users through the funnel

Utilize midweek and air service messaging to drive high intent users to travel midweek and/or search for flights.

### **FULL-FUNNEL MEDIA APPROACH**