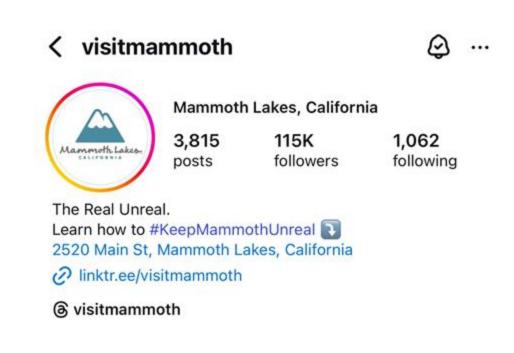

### FY25/26 OWNED CHANNEL CONVERSIONS

How are we driving people to local businesses?

| SOCIAL                                                                                                          | WEBSITE                                                                                                                                              | NEWSLETTERS                                                                                                          | VISITOR                                                                                            |
|-----------------------------------------------------------------------------------------------------------------|------------------------------------------------------------------------------------------------------------------------------------------------------|----------------------------------------------------------------------------------------------------------------------|----------------------------------------------------------------------------------------------------|
| MEDIA                                                                                                           | PASS-THROUGH                                                                                                                                         |                                                                                                                      | GUIDE                                                                                              |
| Highlight through<br>posts, stories, and<br>influencer content<br>with direct tags<br>and location<br>features. | Pass-Throughs<br>153,300 YTD J<br>206% Increase<br>YOY<br>Link users to<br>business sites via<br>listings, blogs, trip<br>ideas, and event<br>pages. | Feature local<br>businesses, deals,<br>and events with<br>direct calls to<br>action linking to<br>business listings. | Use of QR Codes<br>to push visitors<br>back to website<br>for deeper<br>experience and<br>content. |

# OBJECTIVE

SOCIAL MEDIA

Increase awareness, engagement, and visitation through strategic, multi-platform social media efforts.

#### **ONGOING KEY GOALS**

- Boost following by 5% YOY.
- Collaborate with local partners to align on key messaging and amplify share initiatives across social channels.
- Continue to partner with influencers and local creators to expand reach.

### SOCIAL MEDIA

#### **PRIMARY CHANNEL FUNCTIONS**

- Instagram: Visual storytelling through photos, Reels, and Stories that highlight breathtaking views, local experiences, and sustainability efforts to help #KeepMammothUnreal.
- Facebook: Community hub for Mammoth Lakes, connecting visitors with local experiences, events, and sustainability initiatives.
- TikTok: Engaging short-form videos showcasing unique experiences, trending content, and aspirational moments.
- Youtube: A platform for longer-form videos, featuring indepth destination highlights and teasers for YouTube Shorts.
- LinkedIn: Focused on stakeholder engagement, industry news, and updates on local tourism initiatives.