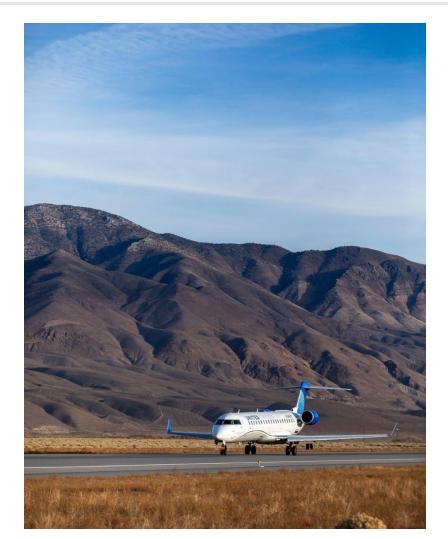

### AIR SERVICE OVERVIEW – UNITED

#### SUMMER 2025 SAN FRANCISCO (SFO)

- June 26 September 1 (7 days a week)
- Extended service September 4 October 6 (Thursday, Friday, Sunday, Monday)
- Partnership with TOML, Inyo County and Mammoth Lakes Tourism

#### PROPOSED WINTER 2025-2026 SERVICE SAN FRANCISCO (SFO) and DENVER (DEN)

- Denver adding 50 round-trip operations (47% increase in service)
- San Francisco adding 39 round-trips (42% increase in service)
- Reduced per flight costs cap increased only \$100,000

### AIR SERVICE OVERVIEW – ADVANCED AIR

#### SUMMER 2025 CARLSBAD (SD) and HAWTHORNE (LA)

- June 27 September 1 (2 days per week)
- Friday & Sunday service
- A combined membership valid summer 2025 and winter 2025-2026 *limited sale only*

#### WINTER 2025-2026 SERVICE CARLSBAD (SD) and HAWTHORNE (LA)

- November 25 April 27 (4 days per week)
- Thursday, Friday, Sunday & Monday service

NEW: Year-round contract for summer 2025 and winter 2025-2026 SAVINGS: Cap Risk reduction of \$115,000