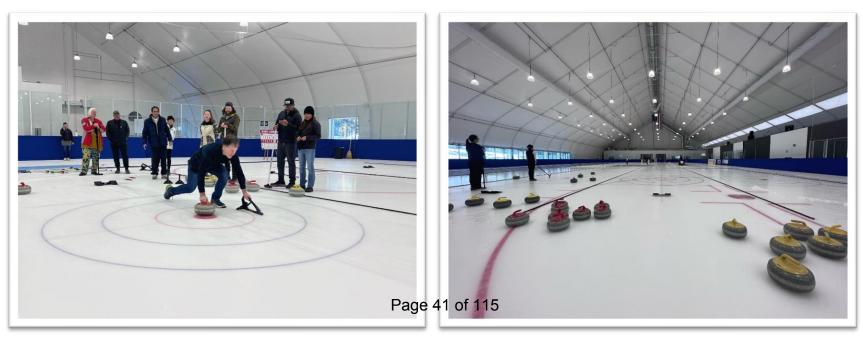

## **Curling Program**

- Curling League 13 teams (sold out)
  - 93 Total Participants in the League
- Learn to Curl and Drop in Curling Nights
  - 74 Total Participants