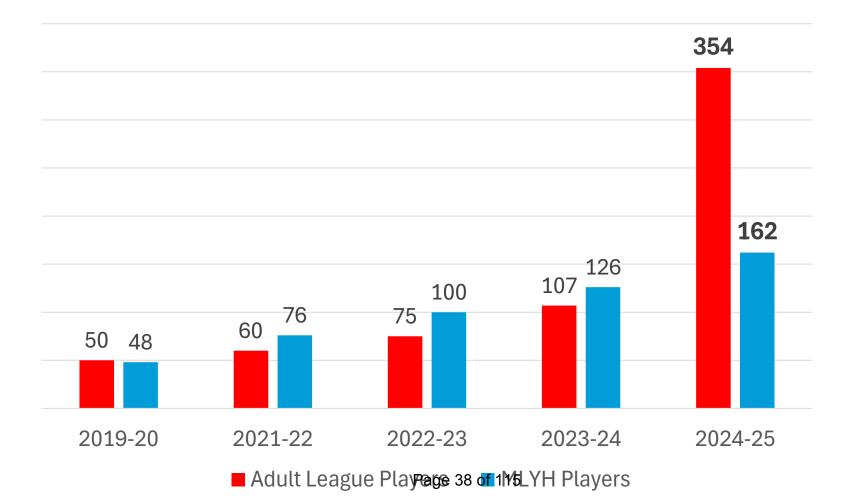

## **Hockey Programs**

- Adult Hockey
  - <u>291</u> Adult League players
  - Skills and Drills Clinics
- Women's Hockey Program
  - 280 participants
  - Learn To Play & Improvement Clinics
  - Women's League
- Youth Hockey
  - 162 players
  - SCAHA Travel Teams
- LA Kings Development Camp
  - 100+ participants