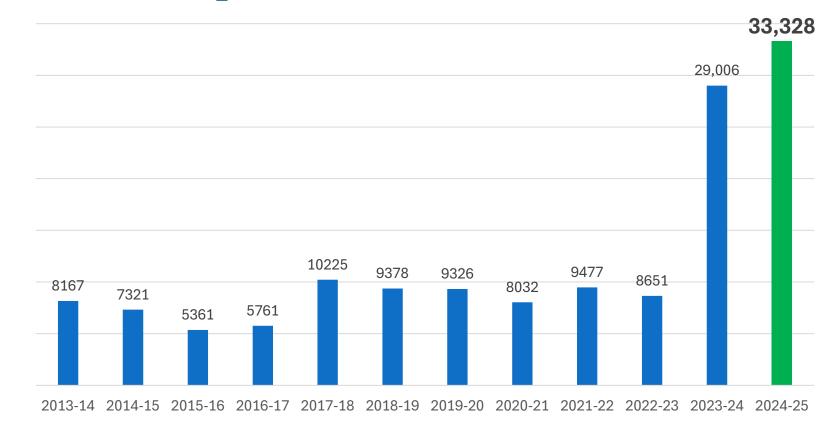

rt, and vendors performing the work, the Town provided the funds to continue the project.

Visit California has provided multiple updates to its forecast for the upcoming travel season. Staff from Mammoth Lakes Tourism (MLT) will provide an update on consumer sentiment from the global economy, to understand how this may affect our FY25-26 budget.





# **2024/25 Season Presentation**







# **Season Highlights**

- Hard working, friendly, and professional staff.
- Growth in Mammoth Lakes Youth Hockey and Travel Teams.
- Significant growth in our established youth and adult & Women's programs.
- Increase in operating days, visitation and revenue and under on overall expenses.









# **Opening Day and Expo**









## **Operating Days**



Page 31 of 115



## **Visit Comparison**







# **Operating Revenue**

 The ice rink achieved 134% (\$441,591) of admission revenue projections (\$330,000).







# **Sponsorship Programs**

- Dasherboard Advertising & Corporate Sponsorships
- Total Revenue: \$66,750













## **Revenue Product Mix**







# **Operating Expenses**

- Regular Salaries 105%
- Temporary Wages **103%** (*Facility staff*)
- Maintenance Supplies 94% (Janitorial, ice-making supplies)
- Recreation Supplies 104% (Skates, Skate Aids, sports equipment)
- Advertising 87%
- Contractual Services 133% (Snow Removal, JVICE, DaySmart, Graphic designer)
- Printing 173% (Dasherboards and new signage)
- Public Utilities 70+% (SCE, Propane, MCWD)
- **OVERALL: 96%**



## **Funding Sources**







## **Hockey Programs**







## **Hockey Programs**

- Adult