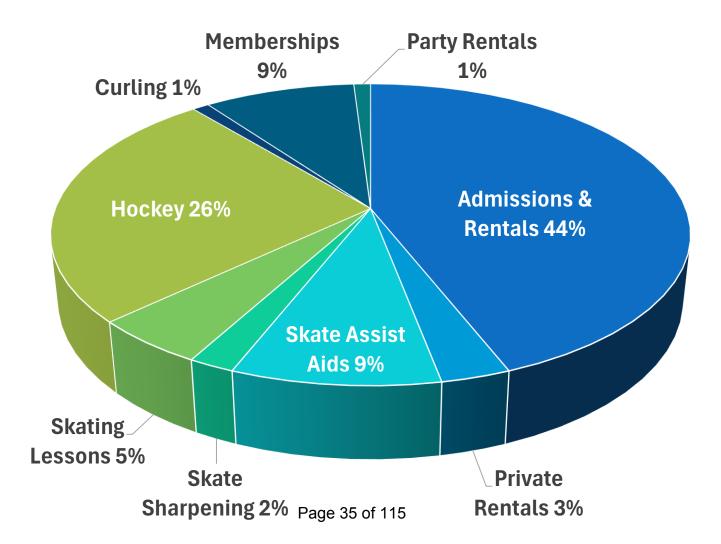

# **Operating Revenue**

 The ice rink achieved 134% (\$441,591) of admission revenue projections (\$330,000).

## **Revenue Product Mix**