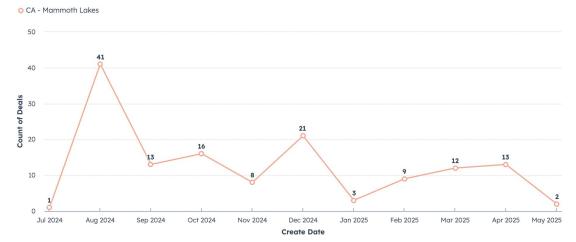

ate

## **Proposed Next Steps**



Placemate's administration contract ends July 2, 2025

Given substantial remaining incentive budget + ample interest in program participation later in the year, Staff and Placemate suggest:

- Town Council extend Placemate's program administration contract 6 additional months through December 31, 2025
- Allocate an additional \$36,000 (reduced \$6,000/mo) to Placemate's administrative fee
- Staff and Placemate to return in Fall 2025 with program update and recommendation to either continue the program into 2026 or to wind down (pending results)
  Page 22 of 115

# Appendix

## **Results** – Property Owner Pipeline



### **Results**

### Highly responsive to marketing + consistent lead generation

### New property leads by month

#### ALL TIME | MONTHLY



### Lead Source

| MARKET             | (NO VALUE) | PRINT<br>ARTICLE 🕑 | POSTCARD<br>/ MAILER 📵 | FROM A<br>FRIEND 🔀 | FROM A<br>REAL<br>ESTATE<br>AGENT () | FROM A<br>PROPERTY<br>MANAGER | FROM MY<br>EMPLOYER | FACEBOOK<br>GROUP 1 | GOOGLE<br>SEARCH 😗 | OTHER () | FROM LOCAL<br>GOVERNMENT |
|--------------------|------------|--------------------|------------------------|--------------------|--------------------------------------|-------------------------------|---------------------|---------------------|--------------------|----------|--------------------------|
| CA - Mammoth Lakes | 11         | 4                  | 25                     | 12                 | Page                                 | 25 of 115                     | 3                   | 15                  | 2