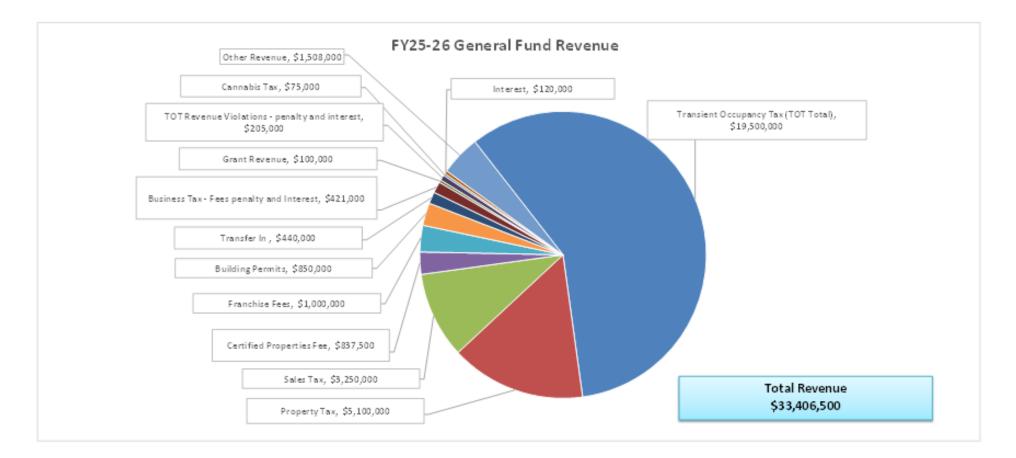

### 7.2 <u>Fiscal Year 25-26 Budget – Capital & Housing Projects, Restricted</u> <u>Funds.</u>

Town Manager Rob Patterson, Public Works Director Haislip Hayes, and Community and Economic Development Director Nolan Bobroff outlined the information in the staff report. There was discussion among members of Council and staff.