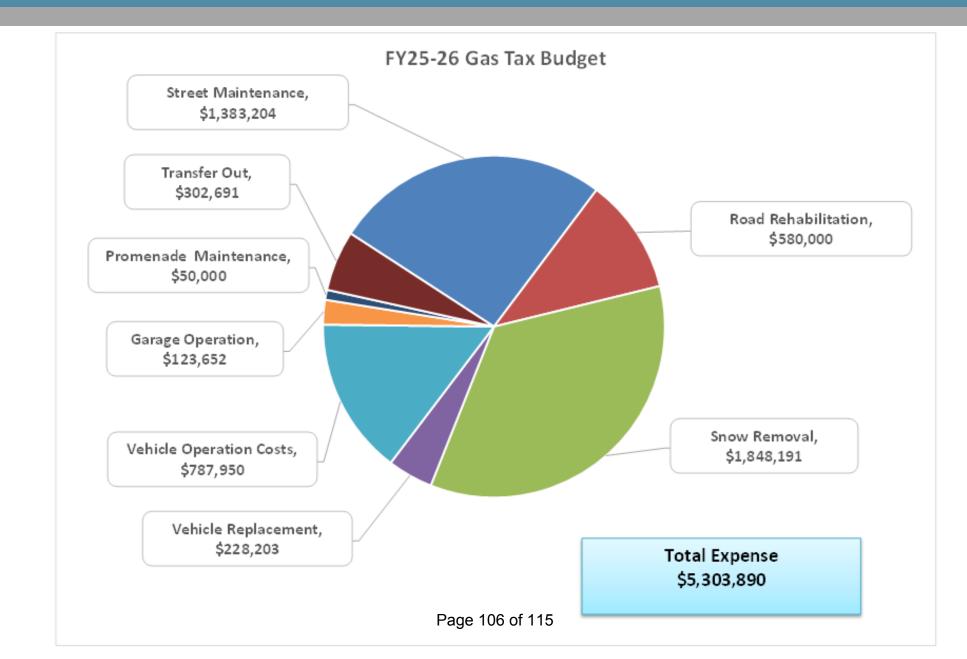

251    | \$ | 112,096            | \$             | -                       | \$ | 140,000   | \$ | 115,000   | \$ | (25,000)        | -17.9%  |
| Transfer Out - SB1 & Road funds for Capit | \$ | 1,210,000 | \$ | 50,000             | \$             | -                       | \$ | 187,691   | \$ | 187,691   | \$ | -               | 0.0%    |
| Total Transfers Outs                      | \$ | 1,287,251 | \$ | 162,096            | \$             | -                       | \$ | 327,691   | \$ | 302,691   | \$ | (25,000)        | -7.6%   |
| Total Gas Tax Expenditures                | \$ | 5,639,866 | \$ | 5,609,211<br>age 1 | <del>6</del> 5 | of <sup>5,509,819</sup> | \$ | 5,264,053 | \$ | 5,303,890 | \$ | 39,837          | 0.8%    |



## Gas Tax Fund – Expenditure Department Distribution





## *Measure R – Fund 215 / 216*

| Measure R - Annual Revenue |                 |
|----------------------------|-----------------|
| Sales Tax: Measure R       | \$<br>2,000,000 |
| Total Annual Revenue       | \$<br>2,000,000 |

| Measure R - Annual Expenses                                 |               |
|-------------------------------------------------------------|---------------|
| Transfer to Fund 215 - Trails                               | \$<br>300,000 |
| Community Recreation Center Support                         | \$<br>112,000 |
| Transfer to Fund 100 - Trails Manager                       | \$<br>100,000 |
| MLR Town Agreement - Administration                         | \$<br>98,000  |
| Transfer to Fund 100 - Trails Program Manager               | \$<br>50,000  |
| Tran