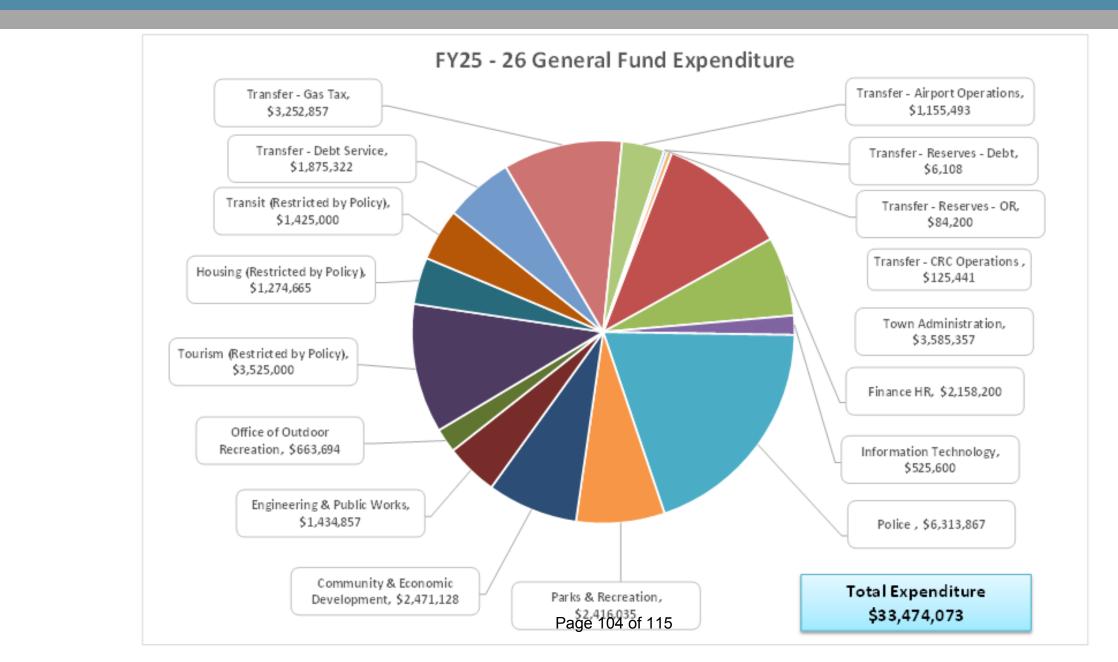

### 7.2 <u>Fiscal Year 25-26 Budget – Capital & Housing Projects, Restricted</u> <u>Funds.</u>

Town Manager Rob Patterson, Public Works Director Haislip Hayes, and Community and Economic Development Director Nolan Bobroff outlined the information in the staff report. There was discussion among members of Council and staff.