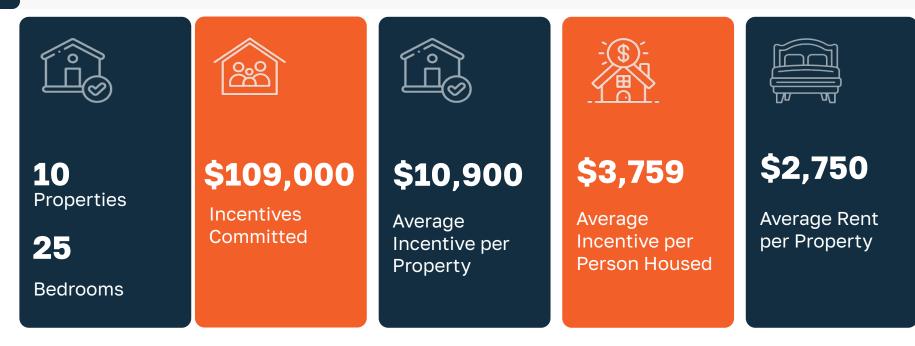

The Mammoth Lakes program was officially launched on August 5, 2024 and to date, ten properties have been leased through the program with an average incentive of \$10,900 per property. As noted in the presentation, there are an additional 21 properties that indicated future interest in the program (mid-summer and fall lease start dates). The Year 1 goal for the program is to assist approximately 40 households.

Incentives are issued on a per qualified tenant basis -\$4,500 for long-term leases or \$2,000 for seasonal leases (max of 4 Qualified Tenants)

Page 12 of 115

At least 50% of the household must be locally employed (Town boundary) at least 30 hours per week