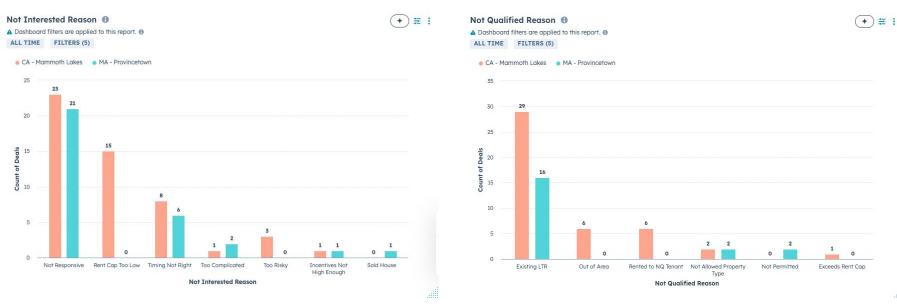

### Mammoth Lakes, CA vs Provincetown, MA

- Reasons for not qualifying and not moving forward remain consistent •
- Not Interested Rent cap too low + Challenge finding LTR property manager
  - Anecdotal reports of successful STR season Page 26 of 115 Ο
- Not Qualified Majority existing LTR