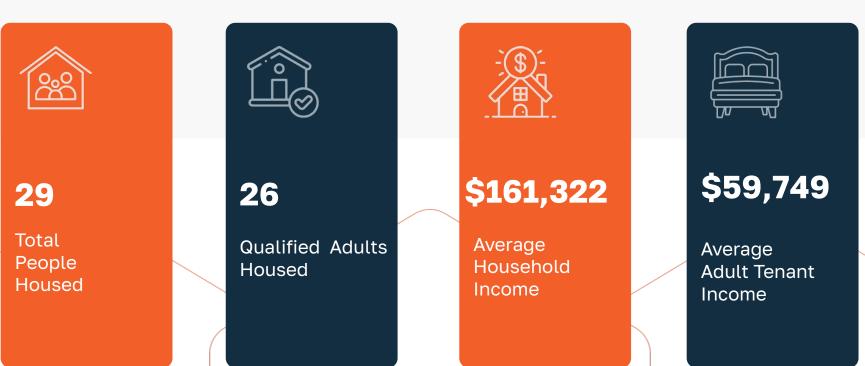

## **Results** – Properties

**5 additional properties** participating in program (since Jan 15)

• \$60.5k in grants, housing 16 people in long-term rentals

### **Results** – Tenants