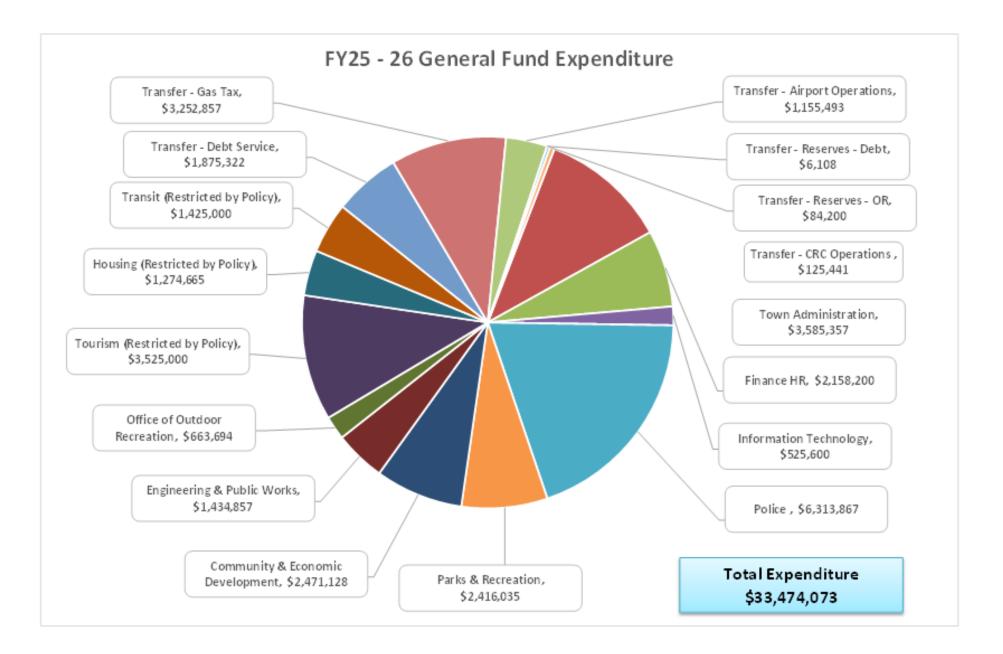

Transfers Out              | \$   | 7,720,125   | \$ | 7,541,247 | \$ | (178,878)   | Portion of Debt Reserve held in Fund 980<br>future capital                                      |
| 100-599-49999    | Transfers Out              | \$   | 7,540,639   | \$ | 7,680,670 | \$ | 140,031     | Updates to Airport Costs, Fully expended<br>AARP funds.                                         |
| Total Revenue Cl | hanges                     |      |             |    |           | \$ | (153,964)   |                                                                                                 |
| Tentative Budg   | et - General Fund Expense  |      |             |    |           | \$ | 33,474,073  | ]                                                                                               |



## Fund 205 Solid Waste

The Solid Waste Fund accounts for restricted revenues related to providing solid waste related services and programs and was established in FY18-19. The majority of the solid waste programs and services are provided by Mammoth Disposal under a Solid Waste Franchise Agreement. The Fund supports recycling and trash services for Town facilities, Town clean up, and staff time associated with managing the Solid Waste Franchise agreement and services. The renewal of the Solid Waste Franchise Agreement in FY 19-20 adjusted the franchise fees by 4.5% from 5% to 9.5%. Two percent of the increase was retained in the General Fund and 2.5% percent is deposited in the Solid Waste Fund. The fees deposited here represent an AB 939 fee collected under the new franchise agreement