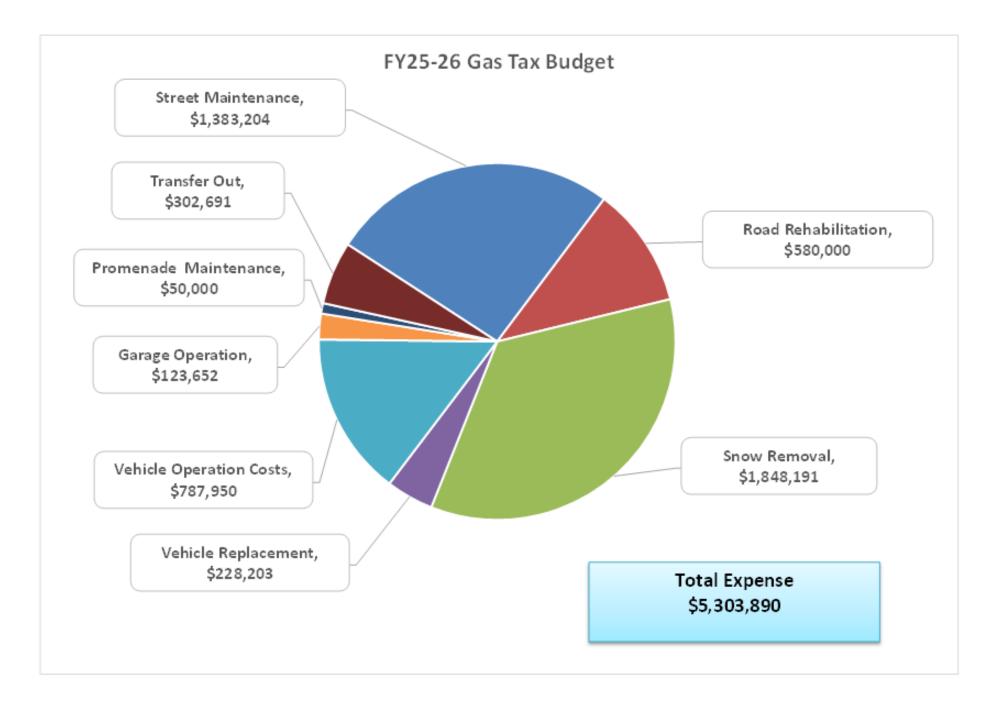

### 7.2 <u>Fiscal Year 25-26 Budget – Capital & Housing Projects, Restricted</u> <u>Funds.</u>

Town Manager Rob Patterson, Public Works Director Haislip Hayes, and Community and Economic Development Director Nolan Bobroff outlined the information in the staff report. There was discussion among members of Council and staff.