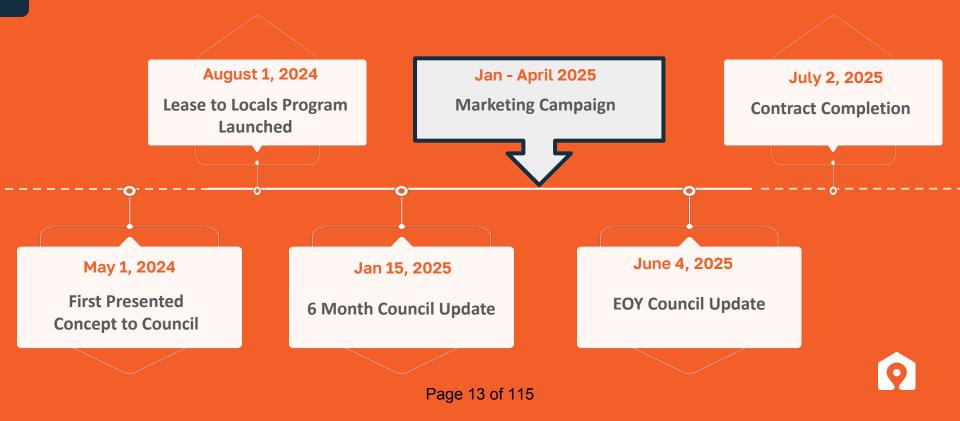

The Town Council approved a one-year pilot program with Placemate to operate the Lease to Locals program on July 3, 2024 and committed \$425,000 to the program, of which \$320,000 is for property lease incentive payments and \$105,000 is to be paid to Placemate for the administration, implementation, and marketing of the program. The Program Guidelines specify that an update will be provided to the Town Council at the mid-point and end of the 1-year contract term.

The Mammoth Lakes program was officially launched on August 5, 2024 and to date, ten properties have been leased through the program with an average incentive of \$10,900 per property. As noted in the presentation, there are an additional 21 properties that indicated future interest in the program (mid-summer and fall lease start dates). The Year 1 goal for the program is to assist approximately 40 households.

The contract with Placemate is currently set to expire on July 4, 2025. If desired, the Town Council can provide consensus to bring back a contract extension at a future meeting to allow for the continued implementation of the program by working with the properties in the pipeline. This would require an additional commitment of funding for administrative fees, which Placemate has offered at a reduced rate of \$6,000/month (current rate if \$7,500/month).