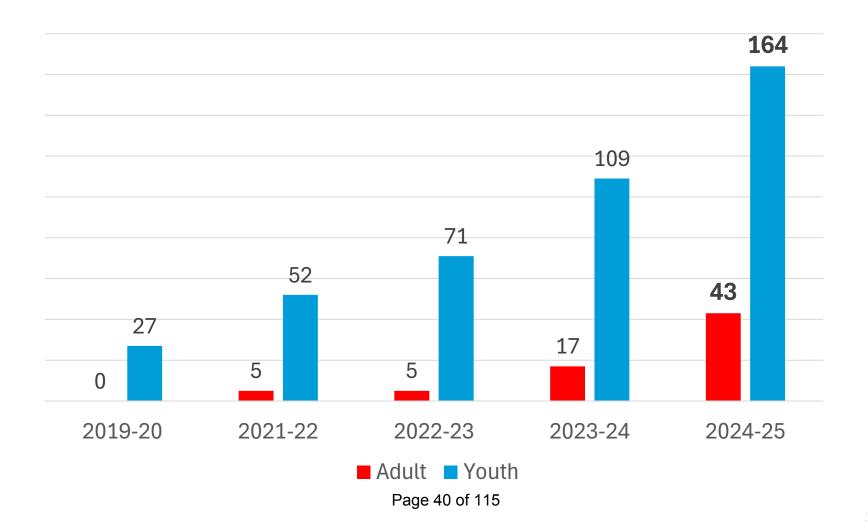

## **Hockey Programs**

## **Hockey Programs**

- Adult Hockey
  - <u>291</u> Adult League players
  - Skills and Drills Clinics
- Women's Hockey Program
  - 280 participants
  - Learn To Play & Improvement Clinics
  - Women's League
- Youth Hockey
  - 162 players
  - SCAHA Travel Teams
- LA Kings Development Camp
  - 100+ participants