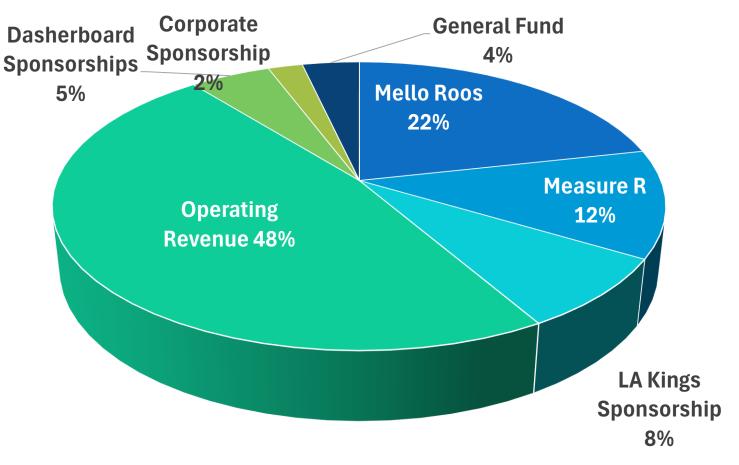

# **Operating Days**



Page 31 of 115



## **Visit Comparison**







# **Operating Revenue**

 The ice rink achieved 134% (\$441,591) of admission revenue projections (\$330,000).







# **Sponsorship Programs**

- Dasherboard Advertising & Corporate Sponsorships
- Total Revenue: \$66,750













## **Revenue Product Mix**







# **Operating Expenses**

- Regular Salaries 105%
- Temporary Wages **103%** (*Facility staff*)
- Maintenance Supplies 94% (Janitorial, ice-making supplies)
- Recreation Supplies 104% (Skates, Skate Aids, sports equipment)
- Advertising 87%
- Contractual Services 133% (Snow Removal, JVICE, DaySmart, Graphic designer)
- Printing 173% (Dasherboards and new signage)
- Public Utilities 70+% (SCE, Propane, MCWD)
- **OVERALL: 96%**



## **Funding Sources**







## **Hockey Programs**







## **Hockey Programs**

- Adult Hockey
  - <u>291</u> Adult League players
  - Skills and Drills Clinics
- Women's Hockey Program
  - 280 participants
  - Learn To Play & Improvement Clinics
  - Women's League
- Youth Hockey
  - 162 players
  - SCAHA Travel Teams
- LA Kings Development Camp
  - 100+ participants









### **Lesson Programs**







## **Curling Program**

- Curling League 13 teams (sold out)
  - 93 Total Participants in the League
- Learn to Curl and Drop in Curling Nights
  - 74 Total Participants







## **Ice out and Transition to Summer**





## 2025 MAMMOTH RECZONE OPERATING PLAN



Page 43 of 115

## STAFF

Recreation Manager: Kat Kelly Recreation Supervisor: Andrew McEachron Site Coordinator: Brooke Pitman Recreation Coordin