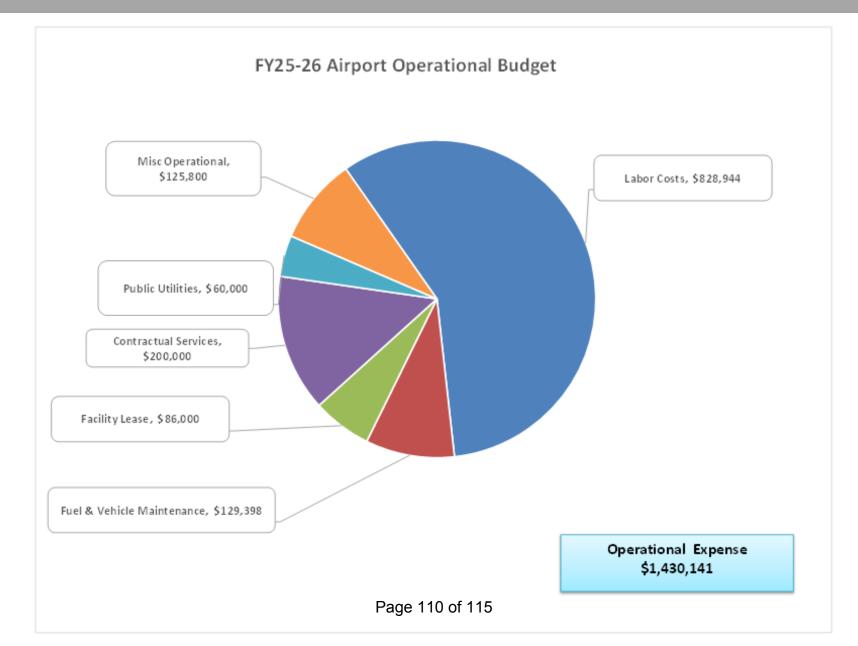

ual Services - Capital Projects | \$              | 549,761   | \$      | 448,199   | \$      | 2,498,125 | \$ | 2,390,713 | \$ | (107,412)                     | -4.3%  |  |  |
| Capital Project Costs                   | \$              | 565,801   | \$      | 454,450   | \$      | 2,533,965 | \$ | 2,428,000 | \$ | (105,965)                     | -4.2%  |  |  |
|                                         | Page 109 of 115 |           |         |           | 5       |           |    |           |    |                               |        |  |  |
| Total Airport Expenditures              | \$              | 2,156,208 |         | 2,121,810 |         | 4,010,746 | \$ | 3,858,141 | \$ | (152,605)                     | -3.8%  |  |  |



## **Airport Fund – Expenditure Department Distribution**





## **Fund Balance - DIF Accounts**

As of June 30, 2025

The Development Impact Fees have been adopted to defray the cost of new development impacts on existing infrastructure that cannot be accommodated by the existing community. The fees are only for the reasonable incremental cost of new facilities that are required as the result of new development.

|                                                                                                                                            | Estimate                  | ed Fund Balance                                             |                          |                   |  |  |
|--------------------------------------------------------------------------------------------------------------------------------------------|------------