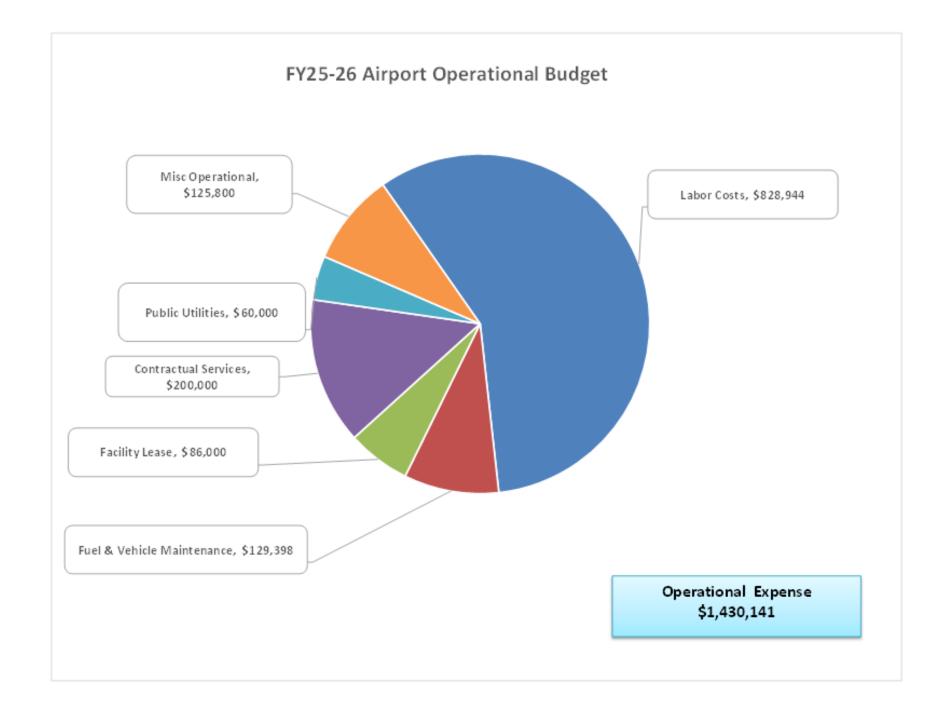

### 7.2 <u>Fiscal Year 25-26 Budget – Capital & Housing Projects, Restricted</u> <u>Funds.</u>

Town Manager Rob Patterson, Public Works Director Haislip Hayes, and Community and Economic Development Director Nolan Bobroff outlined the information in the staff report. There was discussion among members of Council and staff.