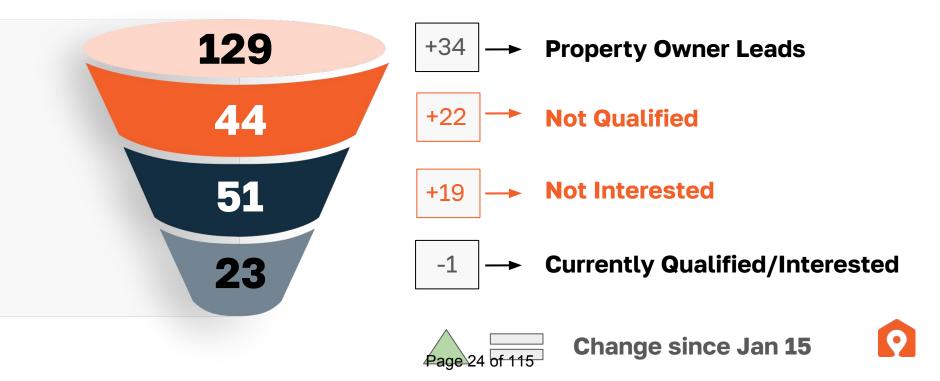

## **Results of Marketing** – Lead Generation

- 2,829 (+950) Program page views
- 718 (+353) Outbound emails
- 292 (+166) Phone calls
- **126 (+7)** Renter profiles completed
- **128 (+34)** Property owner leads

(+) = Change since Jan 15