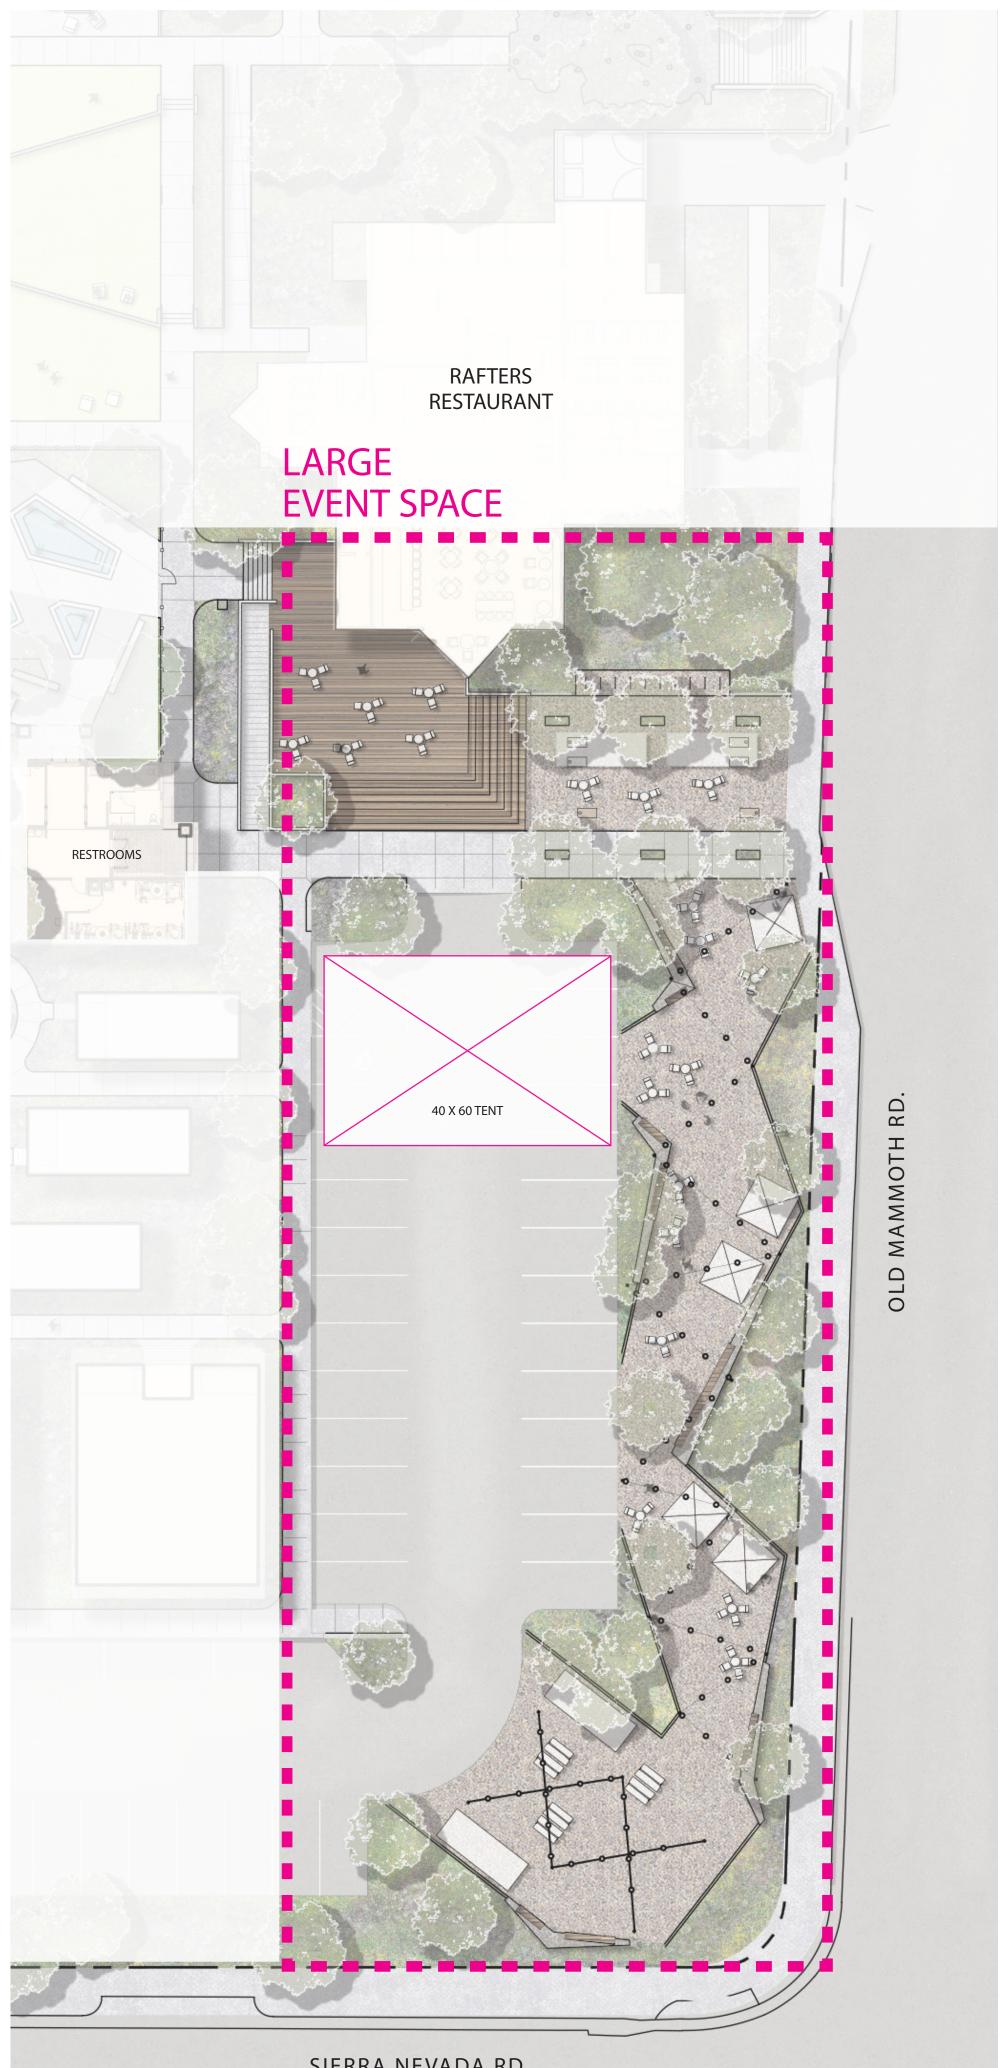

e. Guest accommodation: please include a diagram that depicts the layout arrangement for each of the different event types, including location of tables and seating, vendors, food trucks, parking closures/rearrangements, stages;

Exhibit B outlines the different planned configurations for the different events. Most of the event types will fall into three categories, Small, Medium and Large. Outlined below will be the needs and accommodations for the different event types.

#### Large:

We anticipate 3-4 larger events that will have a stage for performers. The 4<sup>th</sup> of July activities will have the largest impact with beer and wine dinners the entertainment is for the event, but the beer/wine and food are the focus of these activities. The Fourth of July will be during the parade and like previous years would have a band start playing just after the parade.

Parking will use existing facility parking and add directions for additional parking. The wine dinner in July will have the availability of valet parking to make sure there is ample parking for everyone. We have been very successful in the past promoting attendees to events like this to ride share and use public transportation and walk to the venue. This event is planned to be 30% smaller than other 300 person events we have had on property.