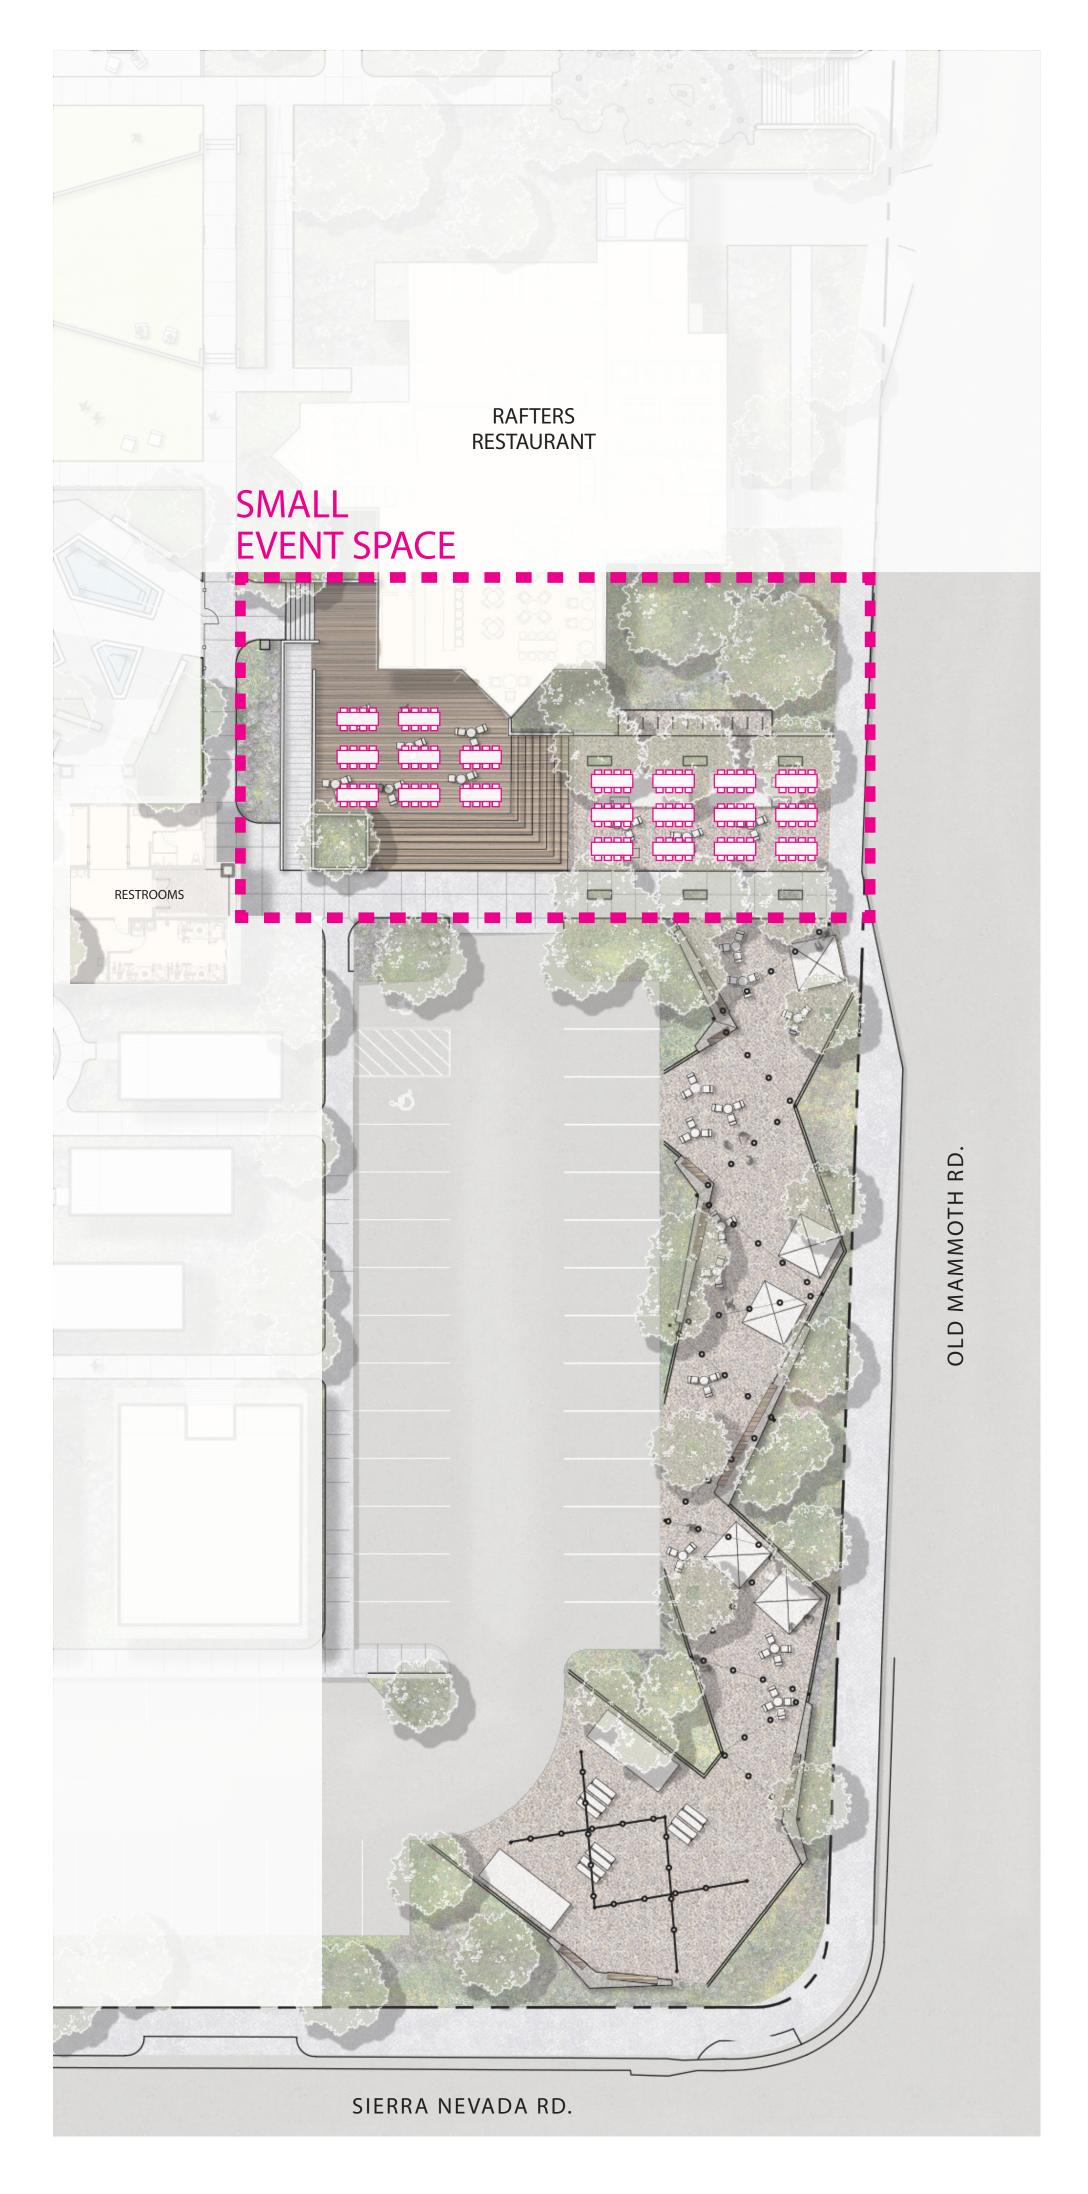

e. Guest accommodation: please include a diagram that depicts the layout arrangement for each of the different event types, including location of tables and seating, vendors, food trucks, parking closures/rearrangements, stages;

Exhibit B outlines the different planned configurations for the different events. Most of the event types will fall into three categories, Small, Medium and Large. Outlined below will be the needs and accommodations for the different event types.

Small:

Sound will be inside rafters and when outside will be of the Rafters deck. They will use a small speaker or two to provide the necessary background ambiance music. This will be low level music designated for those in Rafters or in the plaza area. We will be