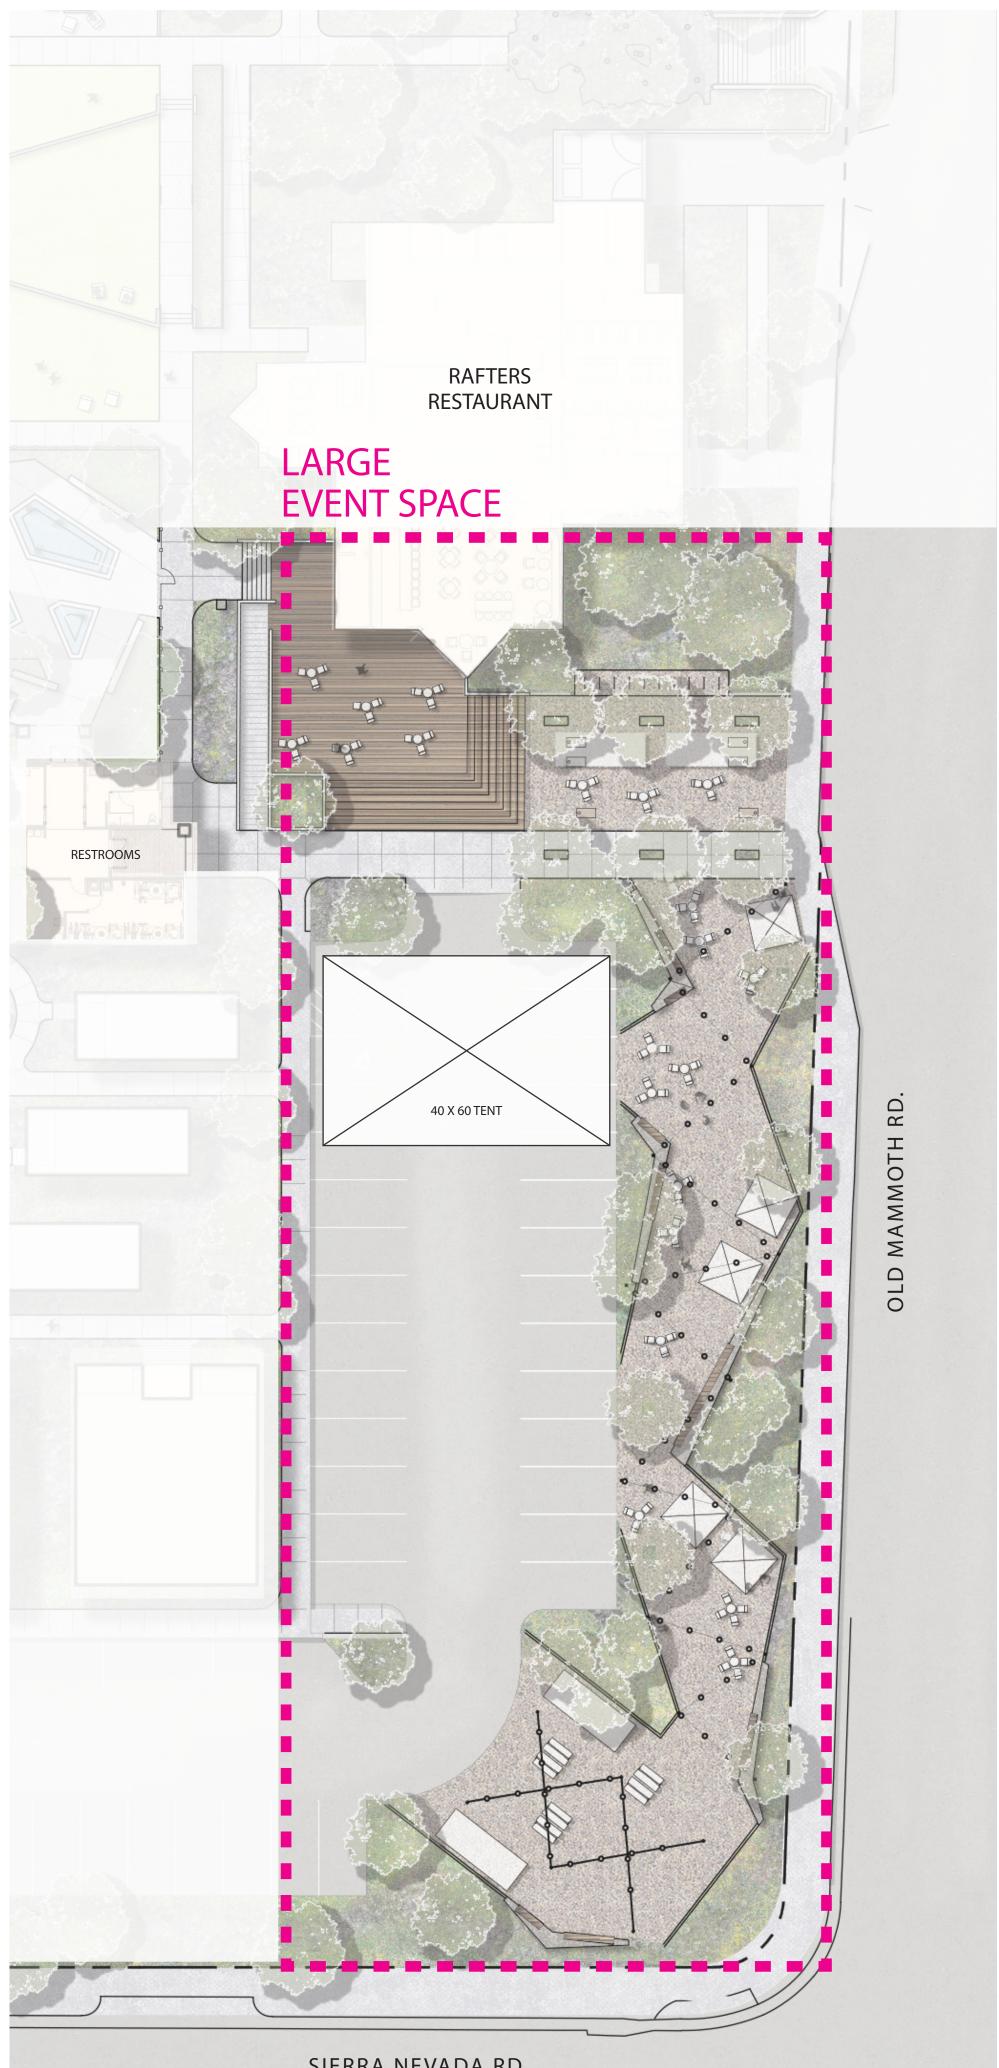

e. Guest accommodation: please include a diagram that depicts the layout arrangement for each of the different event types, including location of tables and seating, vendors, food trucks, parking closures/rearrangements, stages;

Exhibit B outlines the different planned configurations for the different events. Most of the event types will fall into three categories, Small, Medium and Large. Outlined below will be the needs and accommodations for the different event types.

#### Large:

We anticipate 3-4 larger events that will have a stage for performers. The 4<sup>th</sup> of July activities will have the largest impact with beer and wine dinners the entertainment is for the event, but the beer/wine and food are the focus of these activities. The Fourth of July will be during the parade and like previous years would have a band start playing just after the parade.

We will add additional waste receptacles and recycling containers around the event venues. These will be monitored and emptied as needed by property staff.

We will use existing Rafters and pool bathroom facilities and if we see the need we will add some additional porta potties to augment the availability of additional

Alcohol consumption will follow all ABC regulations and require visible barriers for any beverage service areas. Certain events such as beverage tastings will require ID with proof of age for admission.

Parking will use existing facility parking and add directions for additional parking. The wine dinner in July will have the availability of valet parking to make sure there is ample parking for everyone. We have been very successful in the past promoting attendees to events like this to ride share and use public transportation and walk to the venue. This event is planned to be 30% smaller than other 300 person events we have had on property.

The property has a Manager on Duty 24 hours a day seven days a week available for any needs during these activities