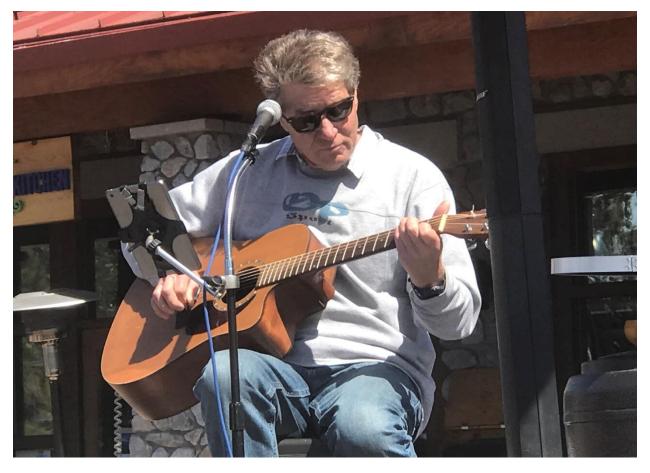

The primary animation along the corridor will be providing ambiance music in the afternoons. Typically, a 4pm – 8pm time frame. Performers will be performing from the front of Rafters deck with musicians providing background music. It is designed to be the hang out place after a day of skiing, hiking, biking or visiting national parks and monuments.