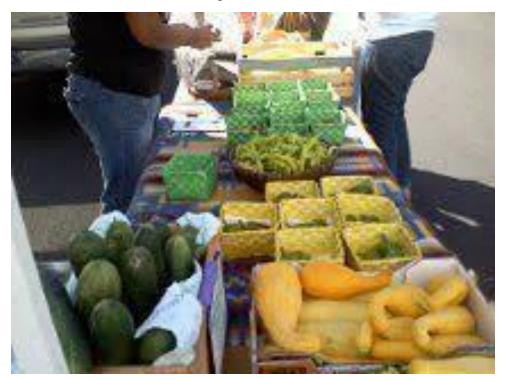

A farmers market has the potential to grow in the community with the addition of other non-food vendors and offerings from local crafts and artist.

Beer/wine dinners that feature local breweries and select wineries. These activities would use existing spaces and tie into a theme night.