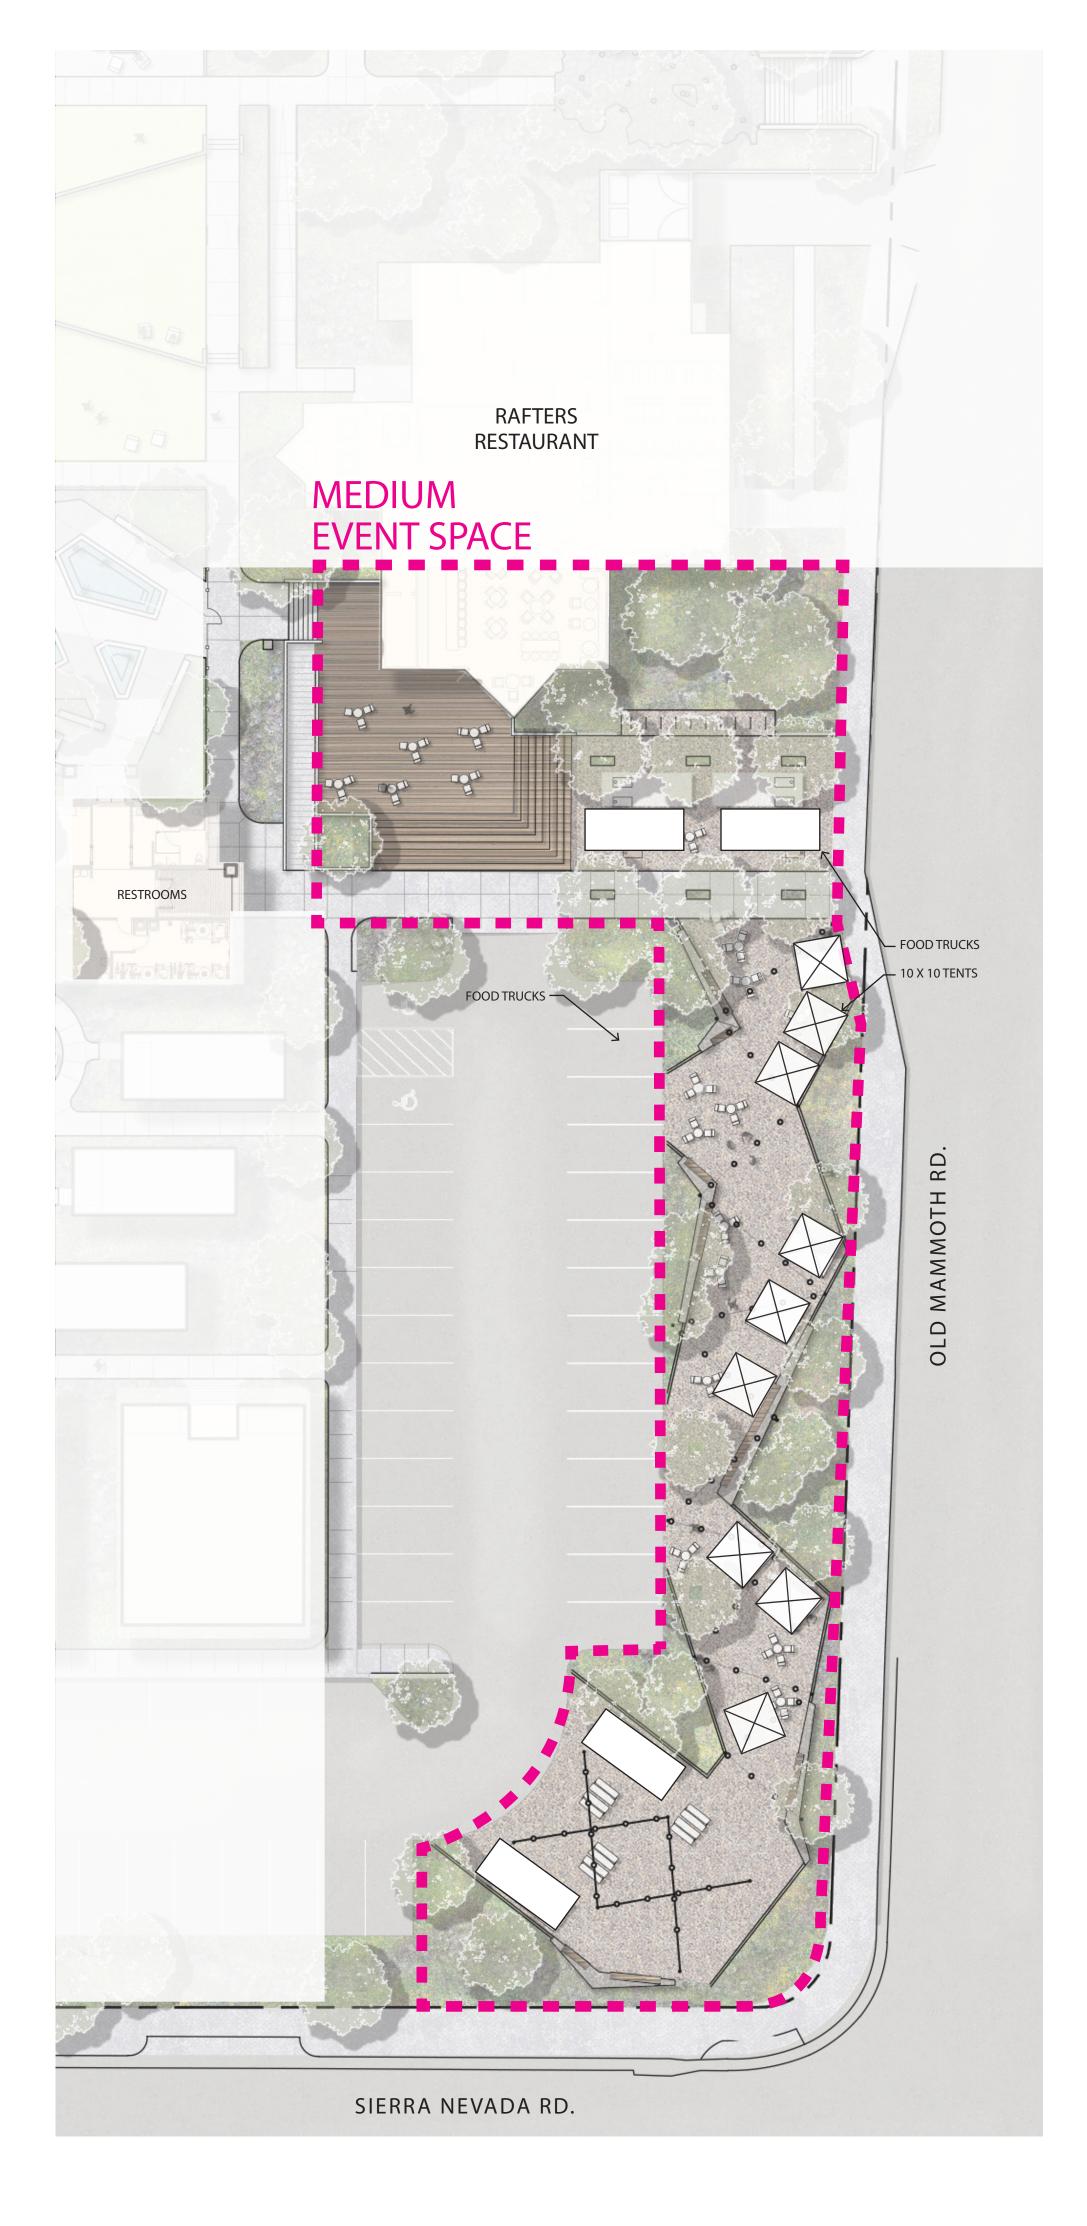

e. Guest accommodation: please include a diagram that depicts the layout arrangement for each of the different event types, including location of tables and seating, vendors, food trucks, parking closures/rearrangements, stages;

Exhibit B outlines the different planned configurations for the different events. Most of the event types will fall into three categories, Small, Medium and Large. Outlined below will be the needs and accommodations for the different event types.

#### Medium:

Most of these events are centered around art/craft shows and farmers markets. If there is sound it will be an acoustic musician or someone using a small speaker.

We will add additional waste receptacles and recycling containers around the event venues. These will be monitored and emptied as needed by property staff.

We will use existing Rafters and pool bathroom facilities for these size events.

Alcohol consumption will follow all ABC regulations and require visible barriers for any beverage service areas. Certain events such as beverage tastings will require ID with proof of age for admission.

Parking will use existing facility parking and we will add additional parking direction signs as needed. We would anticipate minimal additional parking needs as these events would mostly take place when most hotel guests are out and the restaurant has not opened for the day.

The property has a Manager on Duty 24 hours a day seven days a week available for any needs during these activities