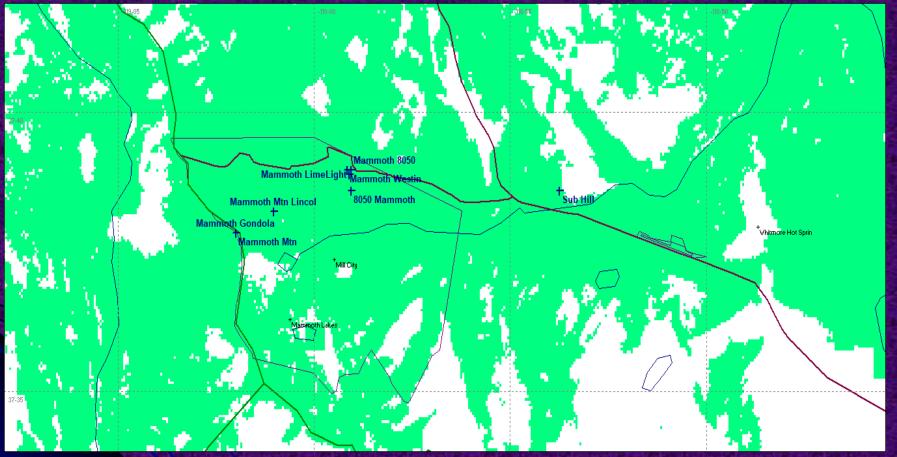

icipal coverage)

### **CRIS 5-YEAR PHASED DEPLOYMENT MAP**



This is a map of the State of California divided into five sections, wih each section corresponding to a CRIS deployment phase or year. Phase 1 shown in purple is the Central Valley Region. Phase 2 shown in cyan comprises of the North Valley, Bay Area and Tri-County Regions. Phase 3 shown in pink is the Central Coast Region. Phase 4 shown in green consists of the North Coast and Southern Border Regions. Phase 5 shown in orange includes the Inland Region and other fill-in areas.

## Additional Site Needs

Lincoln Mountain (Mammoth Ski Area)
MLFPD Station #1

Goal was to provide adequate coverage while leveraging existing infrastructure

#### Mammoth Mtn



 $\bigcirc$ 

#### Mammoth Mtn



#### Mammoth Mtn & Mammoth Lakes 8050



#### Mammoth Mtn & Mammoth Lakes 8050



#### Mammoth Mtn & Mammoth Lakes Fire Station #1



#### Mammoth Mtn & Mammoth Lakes Fire Station #1



#### Mammoth Mtn & Mammoth Lakes Lime Light



#### Mammoth Mtn & Mammoth Lakes Lime Light



#### Mammoth Mtn & Mammoth Lakes Lincoln



#### Mammoth Mtn & Mammoth Lakes Lincoln



#### Mammoth Mtn & Mammoth Lakes Westin



#### Mammoth Mtn & Mammoth Lakes Westin



#### Mammoth Lakes Fire Station #1 and Lincoln



#### Mammoth Lakes Fire Station #1 and Lincoln



#### **Crestview Only**



# **Total Predicted Coverage**



# **Current Project Position**

 Site walkthroughs with Cal OES in June Perform any needed improvements/upgrades to Lincoln or Station #1 as identified Order site equipment June/July Work with other Mono County agencies on c