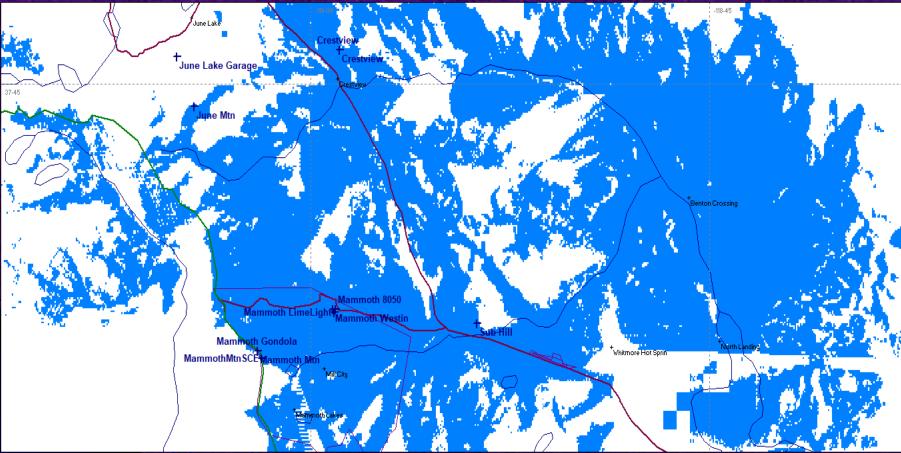

Region and other fill-in areas.

## Additional Site Needs

Lincoln Mountain (Mammoth Ski Area)
MLFPD Station #1

Goal was to provide adequate coverage while leveraging existing infrastructure

#### Mammoth Mtn



 $\bigcirc$ 

#### Mammoth Mtn



#### Mammoth Mtn & Mammoth Lakes 8050



#### Mammoth Mtn & Mammoth Lakes 8050



#### Mammoth Mtn & Mammoth Lakes Fire Station #1



#### Mammoth Mtn & Mammoth Lakes Fire Station #1



#### Mammoth Mtn & Mammoth Lakes Lime Light



#### Mammoth Mtn & Mammoth Lakes Lime Light



#### Mammoth Mtn & Mammoth Lakes Lincoln



#### Mammoth Mtn & Mammoth Lakes Lincoln



#### Mammoth Mtn & Mammoth Lakes Westin



#### Mammoth Mtn & Mammoth Lakes Westin



#### Mammoth Lakes Fire Station #1 and Lincoln



#### Mammoth Lakes Fire Station #1 and Lincoln



#### **Crestview Only**



# **Total Predicted Coverage**



# **Current Project Position**

 Site walkthroughs with Cal OES in June Perform any needed improvements/upgrades to Lincoln or Station #1 as identified Order site equipment June/July Work with other Mono County agencies on channel planning Discuss interoperability Develop cutover plan Work on integration with Mono Dispatch

Evaluate, select and order subscriber units