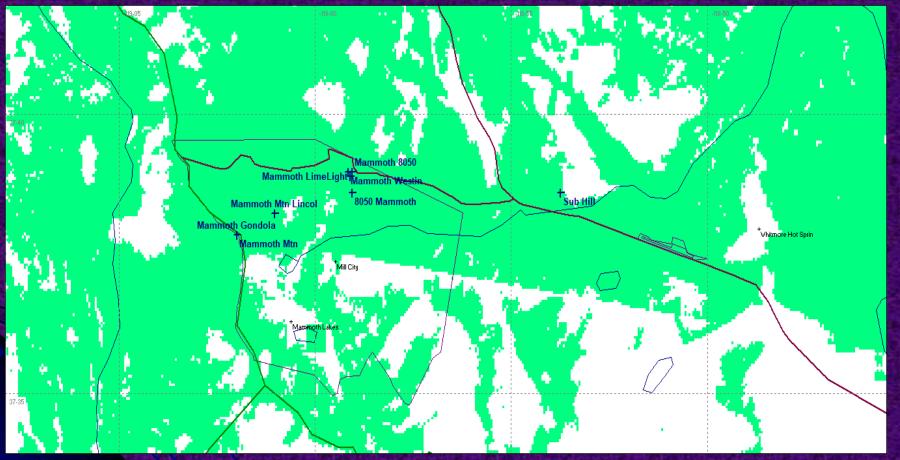

ources along state roads/highways (not portable in building coverage or municipal coverage)

### **CRIS 5-YEAR PHASED DEPLOYMENT MAP**



This is a map of the State of California divided into five sections, wih each section corresponding to a CRIS deployment phase or year. Phase 1 shown in purple is the Central Valley Region. Phase 2 shown in cyan comprises of the North Valley, Bay Area and Tri-County Regions. Phase 3 shown in pink is the Central Coast Region. Phase 4 shown in green consists of the North Coast and Southern Border Regions. Phase 5 shown in orange includes the Inland Region and other fill-in areas.

## Additional Site Needs

Lincoln Mountain (Mammoth Ski Area)
MLFPD Station #1

Goal was to provide adequate coverage while leveraging existing infrastructure

#### Mammoth Mtn



 $\bigcirc$ 

#### Mammoth Mtn



#### Mammoth Mtn & Mammoth Lakes 8050



#### Mammoth Mtn & Mammoth Lakes 8050



#### Mammoth Mtn & Mammoth Lakes Fire Station #1



#### Mammoth Mtn & Mammoth Lakes Fire Station #1



#### Mammoth Mtn & Mammoth Lakes Lime Light



#### Mammoth Mtn & Mammoth Lakes Lime Light



#### Mammoth Mtn & Mammoth Lakes Lincoln



#### Mammoth Mtn & Mammoth Lakes Lincoln



#### Mammoth Mtn & Mammoth Lakes Westin



#### Mammoth Mtn & Mammoth Lakes Westin



#### Mammoth Lakes Fire Station #1 and Lincoln



#### Mammoth Lakes Fire Station #1 and Lincoln



#### **Crestview Only**



# **Total Predicted Coverage**



# **Current Project Position**

 Site walkthroughs with Cal OES in June Perform any needed improvements/upgrades to Lincoln or Station #1 as identifi