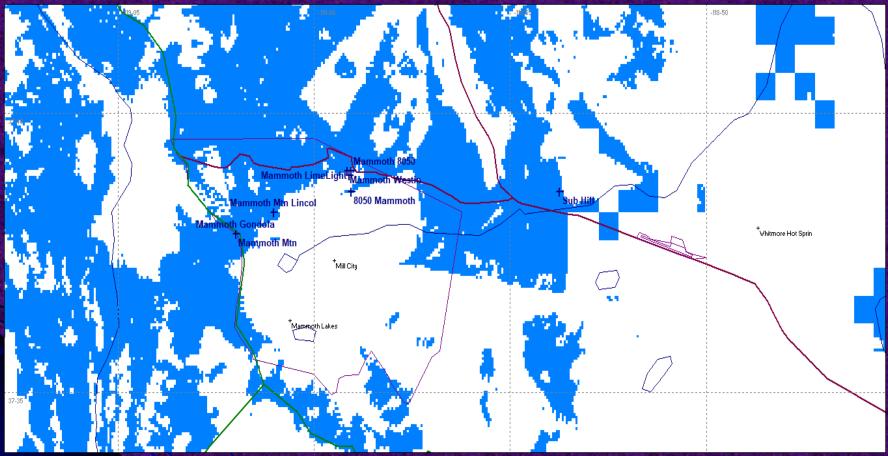

(not portable in building coverage or municipal coverage)

### **CRIS 5-YEAR PHASED DEPLOYMENT MAP**



This is a map of the State of California divided into five sections, wih each section corresponding to a CRIS deployment phase or year. Phase 1 shown in purple is the Central Valley Region. Phase 2 shown in cyan comprises of the North Valley, Bay Area and Tri-County Regions. Phase 3 shown in pink is the Central Coast Region. Phase 4 shown in green consists of the North Coast and Southern Border Regions. Phase 5 shown in orange includes the Inland Region and other fill-in areas.

## Additional Site Needs

Lincoln Mountain (Mammoth Ski Area)
MLFPD Station #1

Goal was to provide adequate coverage while leveraging existing infrastructure

#### Mammoth Mtn



 $\bigcirc$ 

#### Mammoth Mtn



#### Mammoth Mtn & Mammoth Lakes 8050



#### Mammoth Mtn & Mammoth Lakes 8050



#### Mammoth Mtn & Mammoth Lakes Fire Station #1



#### Mammoth Mtn & Mammoth Lakes Fire Station #1



#### Mammoth Mtn & Mammoth Lakes Lime Light



#### Mammoth Mtn & Mammoth Lakes Lime Light



#### Mammoth Mtn & Mammoth Lakes Lincoln



#### Mammoth Mtn & Mammoth Lakes Lincoln



#### Mammoth Mtn & Mammoth Lakes Westin



#### Mammoth Mtn & Mammoth Lakes Westin



#### Mammoth Lakes Fire Station #1 and Lincoln



#### Mammoth Lakes Fire Station #1 and Lincoln



#### **Crestview Only**



# **Total Predicted Coverage**



# **Current Project Position**

 Site walkthroughs with Cal OES in June Perform any needed improvements/upgrades to Lincoln or Station #1 as identified Order site equipment June/July