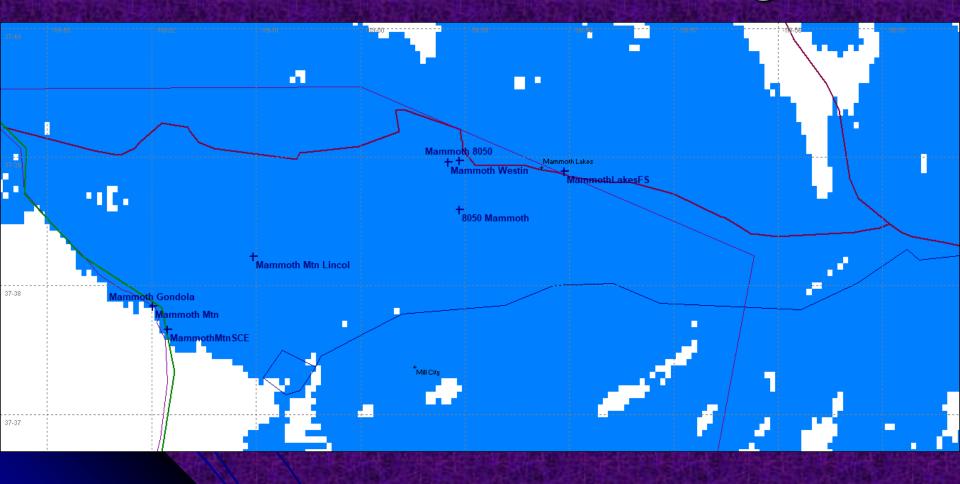

incoln Mountain (Mammoth Ski Area)
MLFPD Station #1

Goal was to provide adequate coverage while leveraging existing infrastructure

#### Mammoth Mtn



 $\bigcirc$ 

#### Mammoth Mtn



#### Mammoth Mtn & Mammoth Lakes 8050



#### Mammoth Mtn & Mammoth Lakes 8050



#### Mammoth Mtn & Mammoth Lakes Fire Station #1



#### Mammoth Mtn & Mammoth Lakes Fire Station #1



#### Mammoth Mtn & Mammoth Lakes Lime Light



#### Mammoth Mtn & Mammoth Lakes Lime Light



#### Mammoth Mtn & Mammoth Lakes Lincoln



#### Mammoth Mtn & Mammoth Lakes Lincoln



#### Mammoth Mtn & Mammoth Lakes Westin



#### Mammoth Mtn & Mammoth Lakes Westin



#### Mammoth Lakes Fire Station #1 and Lincoln



#### Mammoth Lakes Fire Station #1 and Lincoln



#### **Crestview Only**



# **Total Predicted Coverage**



# **Current Project Position**

 Site walkthroughs with Cal OES in June Perform any needed improvements/upgrades to Lincoln or Station #1 as identified Order site equipment June/July Work with other Mono County agencies on channel planning Discuss interoperability Develop cutover plan Work on integration with Mono Dispatch

Evaluate, select and order subscriber units