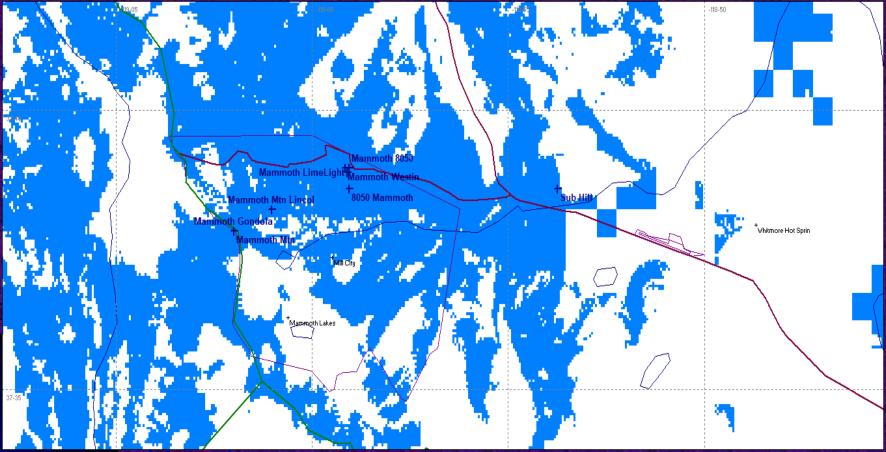

#### Mammoth Lakes Fire Station #1 and Lincoln

#### **Crestview Only**

# **Total Predicted Coverage**