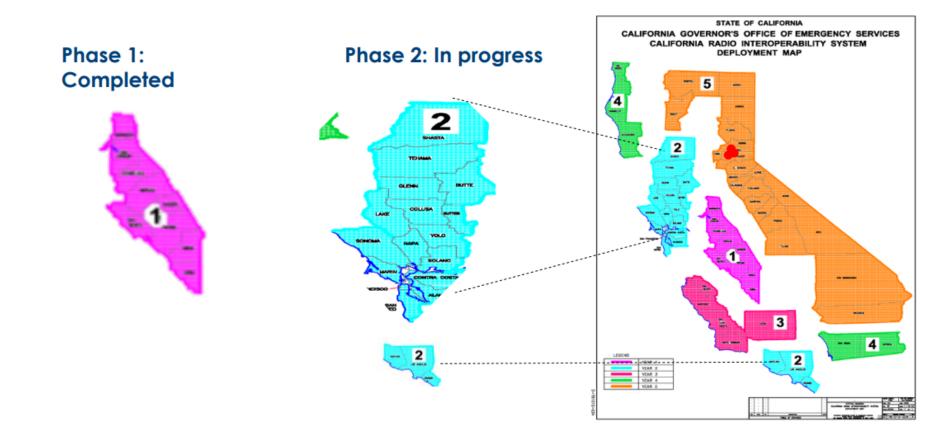

### **CRIS 5-YEAR PHASED DEPLOYMENT MAP**

This is a map of the State of California divided into five sections, wih each section corresponding to a CRIS deployment phase or year. Phase 1 shown in purple is the Central Valley Region. Phase 2 shown in cyan comprises of the North Valley, Bay Area and Tri-County Regions. Phase 3 shown in pink is the Central Coast Region. Phase 4 shown in green consists of the North Coast and Southern Border Regions. Phase 5 shown in orange includes the Inland Region and other fill-in areas.