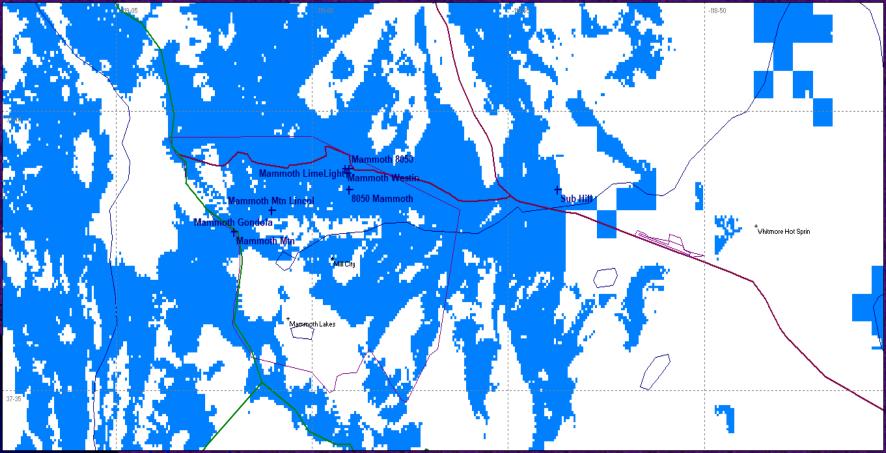

D DEPLOYMENT MAP**



This is a map of the State of California divided into five sections, wih each section corresponding to a CRIS deployment phase or year. Phase 1 shown in purple is the Central Valley Region. Phase 2 shown in cyan comprises of the North Valley, Bay Area and Tri-County Regions. Phase 3 shown in pink is the Central Coast Region. Phase 4 shown in green consists of the North Coast and Southern Border Regions. Phase 5 shown in orange includes the Inland Region and other fill-in areas.

## Additional Site Needs

Lincoln Mountain (Mammoth Ski Area)
MLFPD Station #1

Goal was to provide adequate coverage while leveraging existing infrastructure

#### Mammoth Mtn



 $\bigcirc$ 

#### Mammoth Mtn



#### Mammoth Mtn & Mammoth Lakes 8050



#### Mammoth Mtn & Mammoth Lakes 8050



#### Mammoth Mtn & Mammoth Lakes Fire Station #1



#### Mammoth Mtn & Mammoth Lakes Fire Station #1



#### Mammoth Mtn & Mammoth Lakes Lime Light



#### Mammoth Mtn & Mammoth Lakes Lime Light



#### Mammoth Mtn & Mammoth Lakes Lincoln



#### Mammoth Mtn & Mammoth Lakes Lincoln



#### Mammoth Mtn & Mammoth Lakes Westin



#### Mammoth Mtn & Mammoth Lakes Westin



#### Mammoth Lakes Fire Station #1 and Lincoln



#### Mammoth Lakes Fire Station #1 and Lincoln



#### **Crestview Only**



# **Total Predicted Coverage**



# **Current Project Position**

 Site walkthroughs with Cal OES in June Perform any needed improvements/upgrades to Lincoln or Station #1 as identified Order site equipment June/July Work with other Mono County agencies on channel planning Discuss interoperability