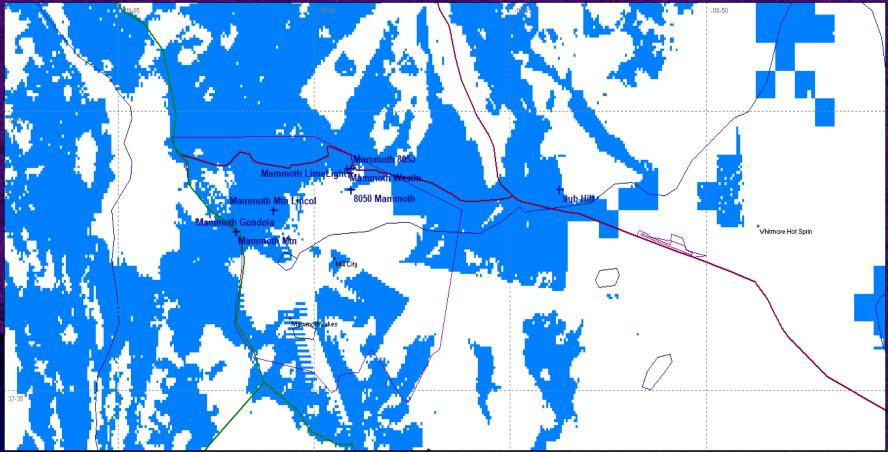

#### Mammoth Mtn & Mammoth Lakes Fire Station #1

#### Mammoth Lakes Fire Station #1 and Lincoln