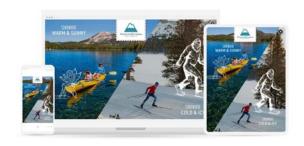

#### PAID MEDIA CAMPAIGN

Lean into high impact placements to create buzz around the new "Unreal" campaign:

- Out-of-home
- Connected TV/Online Video
- Digital & Social Media
- Print

#### **DIGITAL BANNERS**

#### SOCIAL MEDIA - FACEBOOK