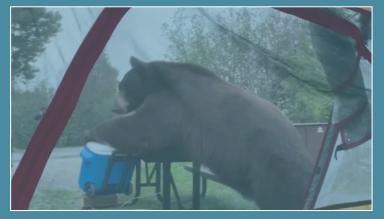

#### Here's what we are asking our guests to commit to as part of the Mammoth Lakes Promise:

- I will know and practice the seven principles of Leave No Trace and help make Mammoth Lakes and the areas I recreate in better for others to enjoy in the future.
- 2. I will clean up after myself and my pets (and maybe even others) by packing out all trash, including pet waste, and knowing how to properly dispose of human waste.
- 3. I will do my part to reduce waste by bringing reusable water and food containers with me and properly disposing of any trash I do create.
- 4. I will know my limitations and always be prepared so as not to put myself or others at risk for the sake of a bucket list summit or the perfect picture for the 'gram.
- 5. I will be responsible with fire, respect local fire restrictions and ensure any fires I do make are put out completely before leaving camp
- 6. I will respect wildlife by keeping a safe distance and never feeding wildlife or leaving trash for animals to find.
- 7. I will protect the local drinking water and fisheries by recreating responsibly around waterways.
- 8. I will do my part to travel sustainably by walking, biking or riding public transportation when possible. When I do drive, I will not invent my own by parking illegally in town or pulling off the road and damaging plant life.
- 9. In winter, I will use snow chains when there are chain restrictions in place, fully clean snow off my vehicle before driving and respect the power of winter storms.
- 10. I will leave Mammoth Lakes and the Eastern Sierra better than I found it.