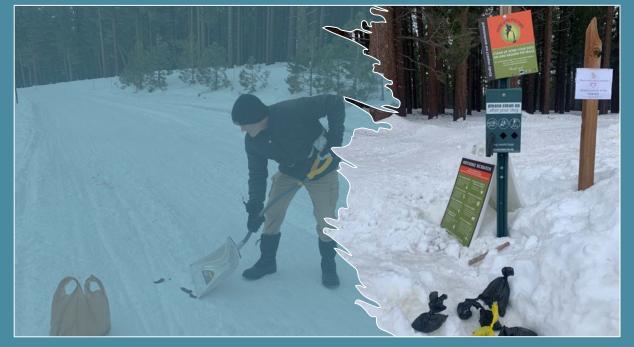

#### Here's what we are asking our guests to commit to as part of the Mammoth Lakes Promise:

- I will know and practice the seven principles of Leave No Trace and help make Mammoth Lakes and the areas I recreate in better for others to enjoy in the future.
- 2. I will clean up after myself and my pets (and maybe even others) by packing out all trash, including pet waste, and knowing how to properly dispose of human waste.
- 3. I will do my part to reduce waste by bringing reusable water and food containers with me and properly disposing of any trash I do create.
- 4. I will know my limitations and always be prepared so as not to put myself or others at risk for the sake of a bucket list summit or the perfect picture for the 'gram.
- 5. I will be responsible with fire, respect local fire restrictions and ensure any fires I do make are put out completely before leaving camp
- 6. I will respect wildlife by keeping a safe distance and never feeding wildlife or leaving trash for animals to find.
- 7. I will protect the local drinking water and fisheries by recreating responsibly around waterways.
- 8. I will do my part to travel sustainably by walking, biking or riding public transportation when possible. When I do drive, I will not invent my own by parking illegally in town or pulling off the road and damaging plant life.
- 9. In winter, I will use snow chains when there are chain restrictions in place, fully clean snow off my vehicle before driving and respect the power of winter storms.
- 10. I will leave Mammoth Lakes and the Eastern Sierra better than I found it.