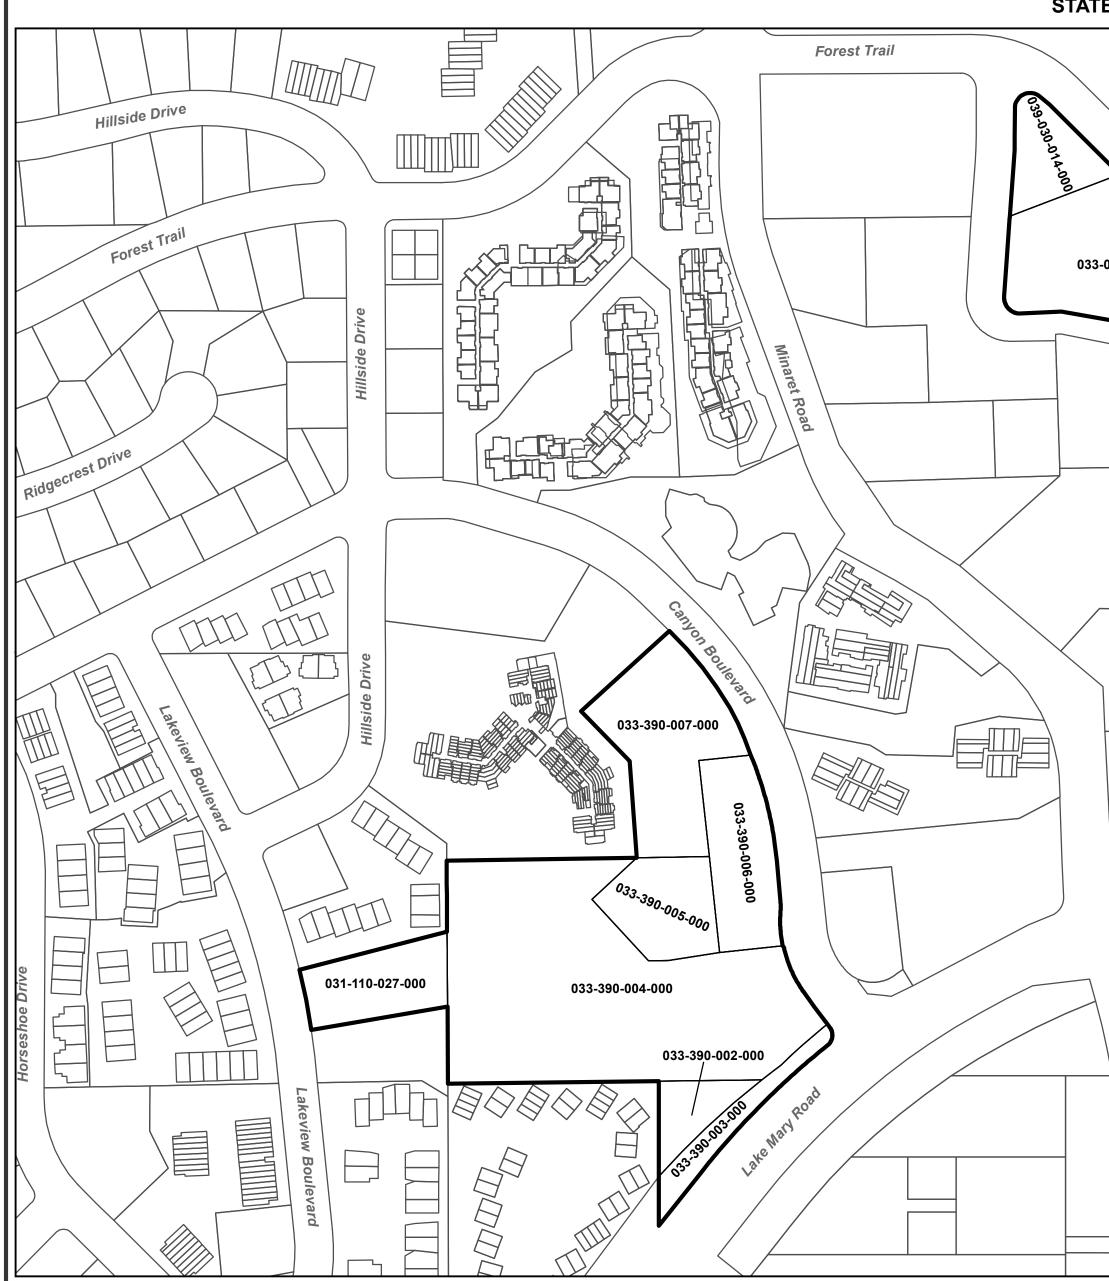

## **ANNEXATION MAP NO. 7 OF TOWN OF MAMMOTH LAKES COMMUNITY FACILITIES DISTRICT NO. 2013-3** (TRANSIT SERVICES)

REFERENCE IS HEREBY MADE TO THAT CERTAIN MAP ENTITLED "MAP OF PROPOSED BOUNDARIES OF TOWN OF MAMMOTH LAKES COMMUNITY FACILITIES DISTRICT NO. 2013-3, TOWN OF MAMMOTH LAKES, COUNTY OF MONO, STATE OF CALIFORNIA" FILED THE 21ST DAY OF MARCH, 2013, IN BOOK 2 OF MAPS OF ASSESSMENT AND COMMUNITY FACILITIES DISTRICTS AT PAGE 76 IN THE OFFICE OF THE COUNTY RECORDER FOR THE COUNTY OF