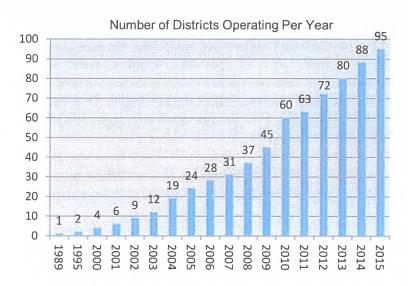

#### II. BACKGROUND

TBIDs are an evolution of the traditional Business Improvement District. The first TBID was formed in West Hollywood, California in 1989. Since then, over ninety California destinations have followed suit. In recent years, other states have begun adopting the California model – Montana, South Dakota, Washington, Colorado, Texas and Louisiana have adopted TBID laws. Several other states are in the process of adopting their own legislation. The cities of Wichita, Kansas and Newark, New Jersey used an existing business improvement district law to form a TBID. And, some cities, like Portland, Oregon and Memphis, Tennessee have utilized their home rule powers to create TBIDs without a state law.