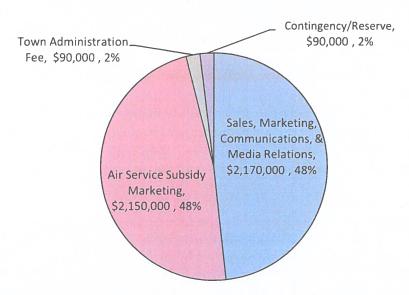

A service plan budget has been developed to deliver services that benefit the assessed businesses. A detailed annual budget will be developed by the MLT staff and approved by the MLT Board of Directors. The table below illustrates the initial proposed annual budget allocations. The total estimated initial budget is \$4,500,000.

### Initial Estimated Annual Budget - \$4,500,000

Although actual revenues will fluctuate due to market conditions, the proportional allocations of the budget shall remain the same. However, the Town and the MLT board shall have the authority to adjust budget allocations between the categories by no more than twenty percent (20%) of the total budget per year. A description of the proposed improvements and activities for the initial year of operation is below. The same activities are proposed for subsequent years. In the event of a legal challenge against the MLTBID, any and all assessment funds may be used for the costs of defending the MLTBID.

#### Sales, Marketing, Communications and Media relations

A sales and marketing program will promote assessed businesses as tourist, meeting, and event destinations. The sales and marketing program will have a central theme of promoting Mammoth Lakes as a desirable place for overnight visits. The program will have the goal of increasing visitation and commerce at assessed businesses year round, with specific focus during need times, and may include the following activities:

#### Air Service Subsidy Marketing

The majority of passengers arriving in Mammoth Lakes via air are visitors; studies have shown that only seventeen to twenty percent (17-20%) of airline passengers are locals. Further detail on airline passengers in attached as Appendix 4. Tourist serving businesses depend on customers arriving via air, especially given the remote location of Mammoth Lakes when compared to the Southern California market which provides the bulk of its visitors. Air service subsidy marketing activities and improvements will be designed to increase the number of visitors arriving via air and patronizing assessed businesses. All advertising related to increased air service shall include only assessed businesses and mechanisms will be continued to refer those who respond to these advertising messages to assessed businesses. Funds may only be used to subsidize air service to Mammoth Lakes which increases access to assessed businesses. Services may also include development of air service and airport infrastructure which increase or improve visitor access to the assessed businesses in Mammoth Lakes.

#### Town Administration Fee

The Town of Mammoth Lakes shall retain two percent (2%) of the amount of assessment collected to cover its costs of collection, administration, and costs incurred in pursuing payment of delinquent assessments. Accounting of the two percent (2%) Town administration fee shall be included in the monthly reporting to MLT.

Contingency/Reserve

The budget includes a contingency line item to account for uncollected assessments, if any. If there are contingency funds collected, they may be held in a reserve fund or utilized for other program, administration or renewal costs at the discretion of the MLT Board. At the discretion of the MLT Board, contingency funds may also be used to pay sales tax expenditures, penalties and interest associated with taxes on the MLTBID assessment. Assessed businesses must be in compliance with the California Department of Tax and Fee Administration (CDTFA) and must be considered to be in good standing with the Town of Mammoth Lakes. "Good standing" as used herein means that assessed businesses must have and maintain an active business license in the Town of Mammoth Lakes and must not be considered delinquent in MLTBID remittances. Policies relating to contributions to tax expenditures as well as the reserve fund, the target amount of the reserve fund, and expenditure of monies from the reserve fund shall be set by the MLT Board. Contingency/reserve funds may be spent on District programs or administrative and renewal costs in such proportions as determined by the MLT Board. The reserve fund may be used for the costs of renewing the District.