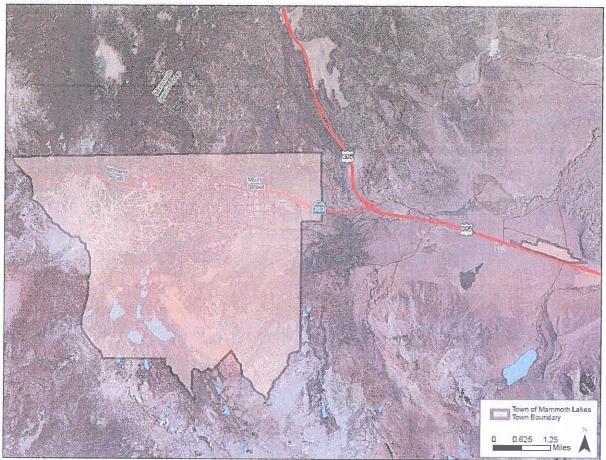

Location:

The renewed MLTBID includes all tourism businesses located within the boundaries of the Town of Mammoth Lakes, as shown on the map in Section IV. As used herein, the term "tourism business(es)" includes all tourism businesses: lodging businesses, restaurants, retail businesses, and ski resorts.

#### IV. BOUNDARY

The MLTBID will include all tourism businesses, existing and in the future, within the boundaries of the Town of Mammoth Lakes. As used herein, the term "tourism business(es)" includes all lodging businesses, restaurants, retail businesses, and ski resorts.

The boundary, as shown in the map on the following page, currently includes 931 tourism businesses. A complete listing of tourism businesses, current as of November 2016 within the renewed MLTBID

can be found in Appendix 2. Any lodging business, restaurant, retail business, or ski resort that begins doing business within the MLTBID after renewal will be subject to assessment in accordance with this Plan.