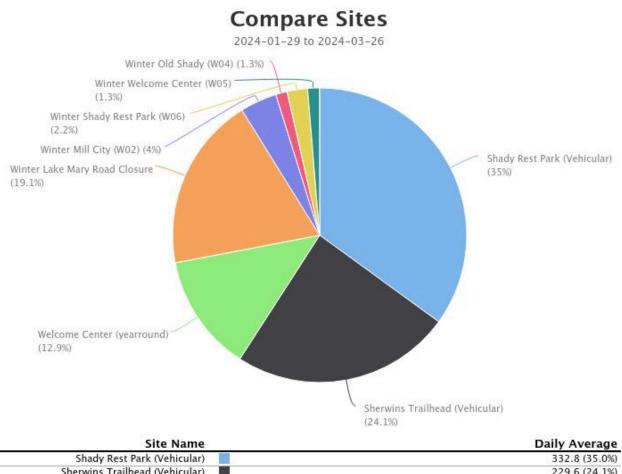

In Figure 1 you can see the average daily traffic between the dates of Feb 9<sup>th</sup> and March 26<sup>th</sup> across the 8 winter data collection sites. Below in Figure 2 is a visual comparison of these average daily counts showing the high levels of use across all winter access points. Finally in figure 3 you can find the daily counts at each site that was used to generate the other comparisons found in this report. In Figure 4 you can see the location of our infrared and magnetic counters during the winter months.

## Winter 2023/2024 Trail Counter Data Report Prepared by MLTPA

| Shady Reservant (venicular)    | 552.0 (55.0%) |
|--------------------------------|---------------|
| Sherwins Trailhead (Vehicular) | 229.6 (24.1%) |
| Welcome Center (yearround)     | 122.3 (12.9%) |
| Winter Lake Mary Road Closure  | 182.1 (19.1%) |
| Winter Mill City (W02)         | 38.4 (4.0%)   |
| Winter Old Shady (W04)         | 12 (1.3%)     |
| Winter Shady Rest Park (W06)   | 21.3 (2.2%)   |
| Winter Welcome Center (W05)    | 12.5 (1.3%)   |
|                                |               |