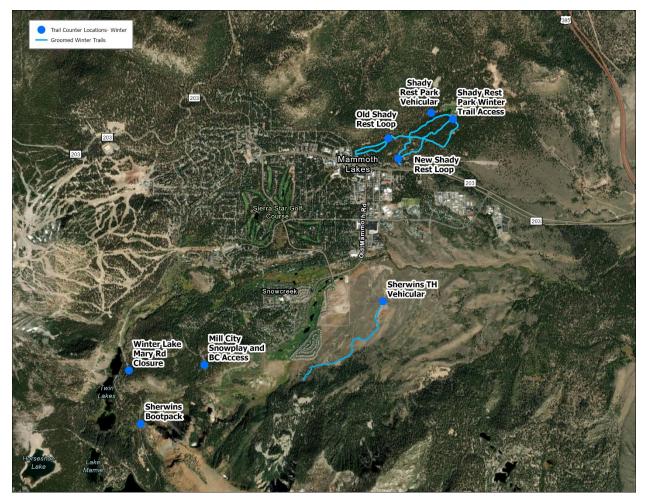

In Figure 1 you can see the average daily traffic between the dates of Feb 9<sup>th</sup> and March 26<sup>th</sup> across the 8 winter data collection sites. Below in Figure 2 is a visual comparison of these average daily counts showing the high levels of use across all winter access points. Finally in figure 3 you can find the daily counts at each site that was used to generate the other comparisons found in this report. In Figure 4 you can see the location of our infrared and magnetic counters during the winter months.