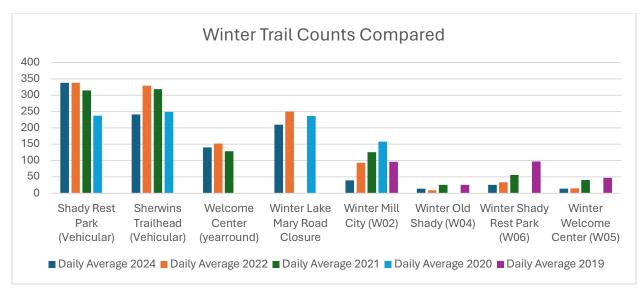

In Figure 1 you can see the average daily traffic between the dates of Feb 9<sup>th</sup> and March 26<sup>th</sup> across the 8 winter data collection sites. Below in Figure 2 is a visual comparison of these average daily counts showing the high levels of use across all winter access points. Finally in figure 3 you can find the daily counts at each site that was used to generate the other comparisons found in this report. In Figure 4 you can see the location of our infrared and magnetic counters during the winter months.