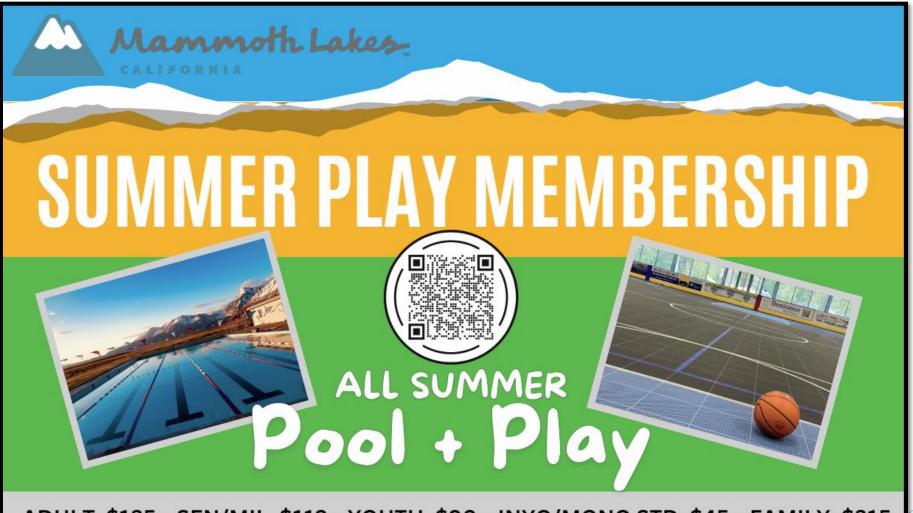

#### Summer Play Membership

#### ADULT: \$135 • SEN/MIL: \$112 • YOUTH: \$90 • INYO/MONO STD: \$45 • FAMILY: \$315

Includes unlimited access to WHITMORE POOL and MAMMOTH RECZONE during scheduled Lap Swim, Public Swim, Open Play and Pick-up/Drop-In sessions. Excludes instructional programs and league play.