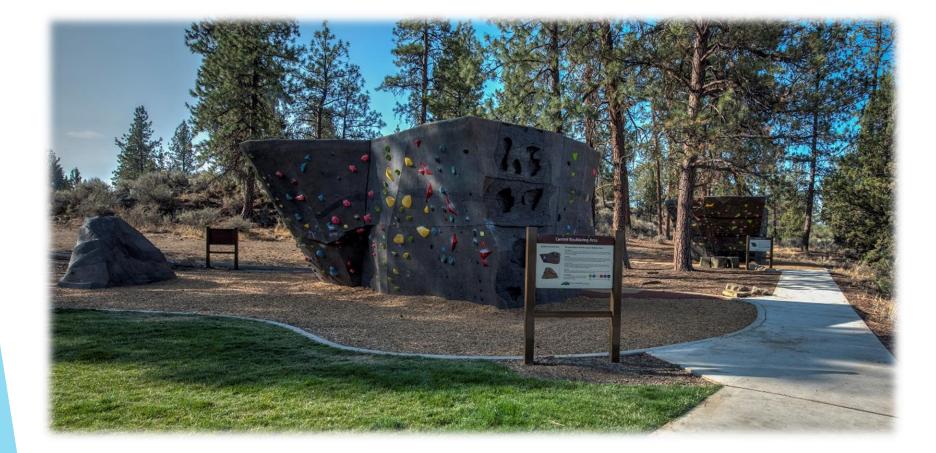

# **Climbing Boulder**

Custom pre-fabricated boulder with 1,117 SF of climbing surface, similar to the image below.