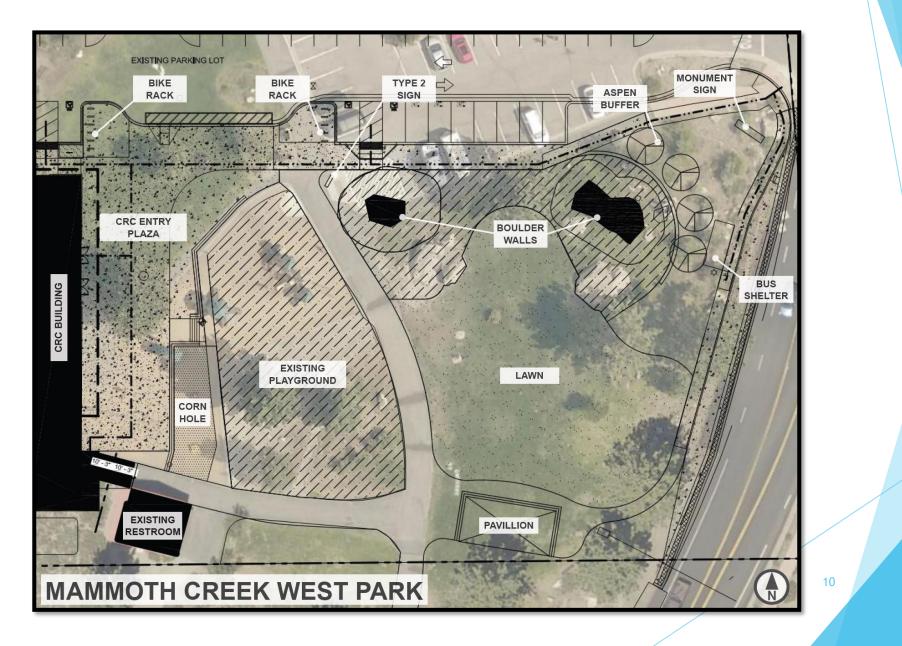

#### Mammoth Creek Park Site Plan

### **New Grass/Turf Areas**

- New turf has been installed in the Open Play area and will be open to the public in mid-August. We ask that the public please respect the current closure to allow the turf time to root.
- Synthetic turf is scheduled to be installed in the cornhole area (adjacent to the playground) beginning August 12.

# **Climbing Boulder**

Custom pre-fabricated boulder with 1,117 SF of climbing surface, similar to the image below.