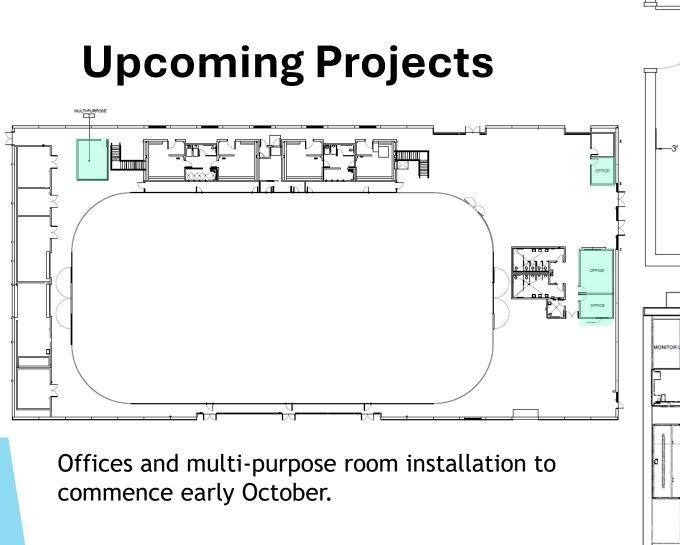

### **Upcoming Projects**

Rubber flooring installation to begin Monday, August 5.