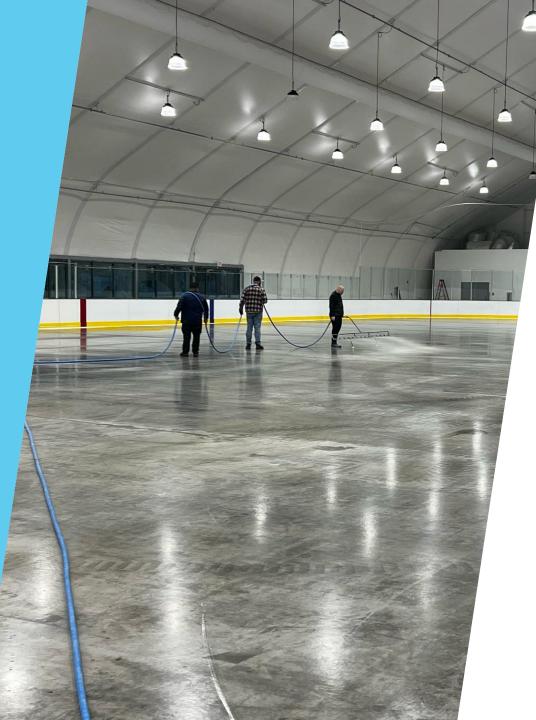

# Winter Operations

- September 8-20:
- Sports Court Removal/ice rink preparation
- September 20-25:
- Lower ice rink slab temperature
- September 25 October 4:
  - Ice Making
- October 5:
- Opening Day