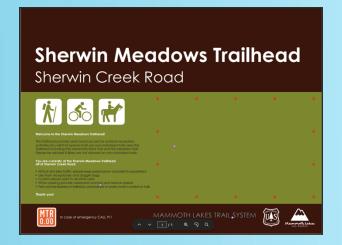

#### **MAMMOTH CREEK PARCEL**



## MAMMOTH CREEK PARCEL WHAT DOES THE COMMUNITY WANT?



- DEVELOP SOCIAL MEDIA SURVEY
- CREATE QR WITH ONLINE SURVEY



#### MLTS SIGNAGE CONVERSATION ON APPROVALS



#### MLTS SIGNAGE CONVERSATION ON APPROVALS

### MAMMOTH LAKES TRAIL SYSTEM Share your Mammoth Lakes trails experience!



- DOES MTC DESIRE TO ENGAGE IN ANY CHANGES TO MLTS SIGNAGE?
- WOULD MTC LIKE TO SEE A FORMAL APPROVAL PROCESS FOR ANY SIGNAGE CHANGES?

#### PATHS AND TRAILS

Town Loop

\* 6 % R

Mostly paved multi-use path with moderate terrain.

Lakes Basin Path

**激发光影** 

Paved multi-use path with moderate to strenuous terrain

Panorama Dome Trail

**⅓** ∰ ₩ ‰

Soft-surface trail with easy to moderate terrain.

Panorama Mountain Bike (MTB) Trails

参制简

Soft-surface trails with moderate to strenuous terrain

Mammoth Rock Trail

*ħ* 60 ₩ ₩

Soft-surface trail with moderate to strenuous terrain.

Mammoth Rock Trail Connector

为念情旨

Soft-surface trail with moderate to strenuous terrain.

Meadow Trail

为念州前

Soft-surface trail with moderate to strenuous terrain.

Meadow Trail Connector

が合計

Soft-surface