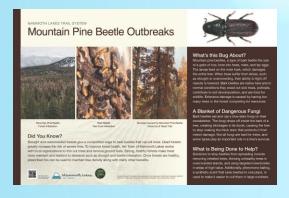

.

Meadow Trail

为念州前

Soft-surface trail with moderate to strenuous terrain.

Meadow Trail Connector

が合計

Soft-surface trail with moderate to strenuous terrain.

### NORDIC PULSE SNO-CAT TRACKING



#### NORDIC PULSE SNO-CAT TRACKING







#### NORDIC PULSE SNO-CAT TRACKING





#### SUMMER 2025 NO USFS SEASONAL EMPLOYEES

- INITIAL MEETING HELD NOVEMBER 19<sup>TH</sup>, 2024
- THE TOWN OF MAMMOTH LAKES, SIERRA FOREVER, MONO COUNTY AND MAMMOTH LAKES TOURISM WERE ALL IN ATTENDANCE
- PROGRAM AREAS DISCUSSED: MAMMOTH LAKES WELCOME CENTER, MINARET VISTA, WILDERNESS & TRAILS, AND RECREATION
- THE INYO WILL FOLLOW UP WITH EXACT STAFFING NEEDS AND PARTNERS WILL DETERMINE HOW WE CAN ASSIST
- FURTHER UPDATES WILL BE PROVIDED AT THE NEXT MTC MEETING



# NEW INTERPRETIVE SIGNAGE SHOW & TELL