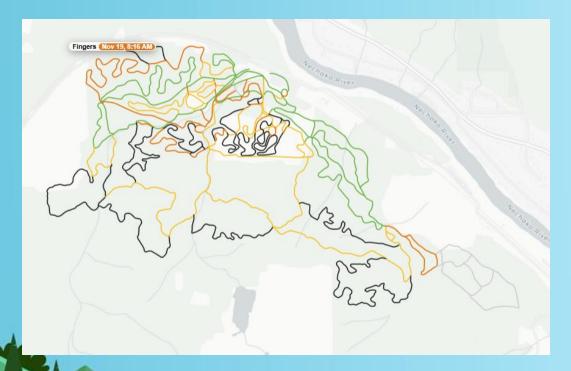

Town Loop

\* 6 % R

Mostly paved multi-use path with moderate terrain.

Lakes Basin Path

**激发光影** 

Paved multi-use path with moderate to strenuous terrain

Panorama Dome Trail

**⅓** ∰ ₩ ‰

Soft-surface trail with easy to moderate terrain.

Panorama Mountain Bike (MTB) Trails

参制简

Soft-surface trails with moderate to strenuous terrain

Mammoth Rock Trail

*ħ* 60 ₩ ₩

Soft-surface trail with moderate to strenuous terrain.

Mammoth Rock Trail Connector

为念情旨

Soft-surface trail with moderate to strenuous terrain.

Meadow Trail

为念州前

Soft-surface trail with moderate to strenuous terrain.

Meadow Trail Connector

が合計

Soft-surface trail with moderate to strenuous terrain.

### NORDIC PULSE SNO-CAT TRACKING



#### NORDIC PULSE SNO-CAT TRACKING







#### NORDIC PULSE SNO-CAT TRACKING





#### SUMMER 2025 NO USFS SEASONAL EMPLOYEES

- INITIAL MEETING HELD NOVEMBER 19<sup>TH</sup>, 2024
- THE TOWN OF MAMMOTH LAKES, SIERRA FOREVER, MONO COUNTY AND MAMMOTH LAKES TOURISM WERE ALL IN ATTENDANCE
- PROGRAM AREAS DISCUSSED: MAMMOTH LAKES WELCOME CENTER, MINARET VISTA, WILDERNESS & TRAILS, AND RECREATION
- THE INYO WILL FOLLOW UP WITH EXACT STAFFING NEEDS AND PARTNERS WILL DETERMINE HOW WE CAN ASSIST
- FURTHER UPDATES WILL BE PROVIDED AT THE NEXT MTC MEETING



# NEW INTERPRETIVE SIGNAGE SHOW & TELL