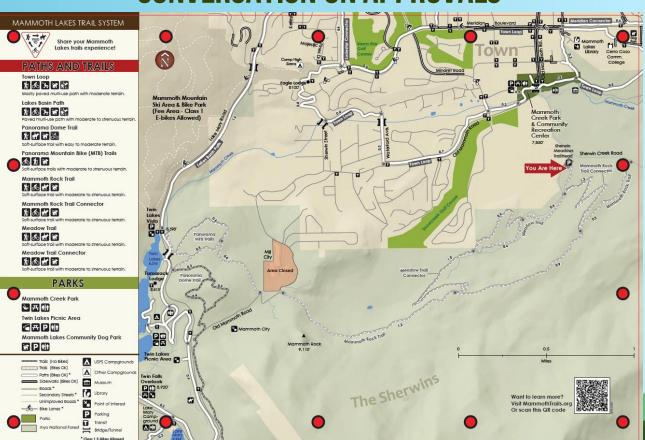

#### MLTS SIGNAGE CONVERSATION ON APPROVALS

### MAMMOTH LAKES TRAIL SYSTEM Share your Mammoth Lakes trails experience!

- DOES MTC DESIRE TO ENGAGE IN ANY CHANGES TO MLTS SIGNAGE?
- WOULD MTC LIKE TO SEE A FORMAL APPROVAL PROCESS FOR ANY SIGNAGE CHANGES?

#### PATHS AND TRAILS

Town Loop

\* 6 % R

Mostly paved multi-use path with moderate terrain.

Lakes Basin Path

**激发光影** 

Paved multi-use path with moderate to strenuous terrain

Panorama Dome Trail

**⅓** ∰ ₩ ‰

Soft-surface trail with easy to moderate terrain.

Panorama Mountain Bike (MTB) Trails

参制简

Soft-surface trails with moderate to strenuous terrain

Mammoth Rock Trail

*ħ* 60 ₩ ₩

Soft-surface trail with moderate to strenuous terrain.

Mammoth Rock Trail Connector

为念情旨

Soft-surface trail with moderate to strenuous terrain.

Meadow Trail

为念州前

Soft-surface trail with moderate to strenuous terrain.

Meadow Trail Connector

が合計

Soft-surface trail with moderate to strenuous terrain.