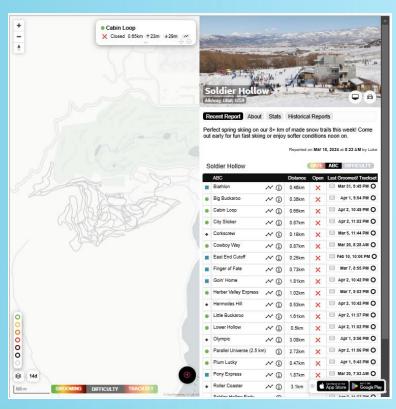

SIGNAGE CHANGES?

#### PATHS AND TRAILS

Town Loop

\* 6 % R

Mostly paved multi-use path with moderate terrain.

Lakes Basin Path

**激发光影** 

Paved multi-use path with moderate to strenuous terrain

Panorama Dome Trail

**⅓** ∰ ₩ ‰

Soft-surface trail with easy to moderate terrain.

Panorama Mountain Bike (MTB) Trails

参制简

Soft-surface trails with moderate to strenuous terrain

Mammoth Rock Trail

*ħ* 60 ₩ ₩

Soft-surface trail with moderate to strenuous terrain.

Mammoth Rock Trail Connector

为念情旨

Soft-surface trail with moderate to strenuous terrain.

Meadow Trail

为念州前

Soft-surface trail with moderate to strenuous terrain.

Meadow Trail Connector

が合計

Soft-surface trail with moderate to strenuous terrain.

### NORDIC PULSE SNO-CAT TRACKING



#### NORDIC PULSE SNO-CAT TRACKING







#### NORDIC PULSE SNO-CAT TRACKING





#### SUMMER 2025 NO USFS SEASONAL EMPLOYEES

- INITIAL MEETING HELD NOVEMBER 19<sup>TH</sup>, 2024
- THE TOWN OF MAMMOTH LAKES, SIERRA FOREVER, MONO COUNTY AND MAMMOTH LAKES TOURISM WERE ALL IN ATTENDANCE
- PROGRAM AREAS DISCUSSED: MAMMOTH LAKES WELCOME CENTER, MINARET VISTA, WILDERNESS & TRAILS, AND RECREATION
- THE INYO WILL FOLLOW UP WITH EXACT STAFFING NEEDS AND PARTNERS WILL DETERMINE HOW WE CAN ASSIST
- FURTHER UPDATES WILL BE PROVIDED AT THE NEXT MTC MEETING



# NEW INTERPRETIVE SIGNAGE SHOW & TELL