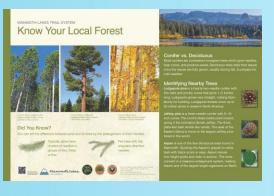

eadow Trail

为念州前

Soft-surface trail with moderate to strenuous terrain.

Meadow Trail Connector

が合計

Soft-surface trail with moderate to strenuous terrain.

### NORDIC PULSE SNO-CAT TRACKING



#### NORDIC PULSE SNO-CAT TRACKING







#### NORDIC PULSE SNO-CAT TRACKING





#### SUMMER 2025 NO USFS SEASONAL EMPLOYEES

- INITIAL MEETING HELD NOVEMBER 19<sup>TH</sup>, 2024
- THE TOWN OF MAMMOTH LAKES, SIERRA FOREVER, MONO COUNTY AND MAMMOTH LAKES TOURISM WERE ALL IN ATTENDANCE
- PROGRAM AREAS DISCUSSED: MAMMOTH LAKES WELCOME CENTER, MINARET VISTA, WILDERNESS & TRAILS, AND RECREATION
- THE INYO WILL FOLLOW UP WITH EXACT STAFFING NEEDS AND PARTNERS WILL DETERMINE HOW WE CAN ASSIST
- FURTHER UPDATES WILL BE PROVIDED AT THE NEXT MTC MEETING



# NEW INTERPRETIVE SIGNAGE SHOW & TELL