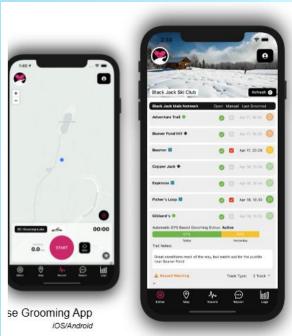

Town Loop

\* 6 % R

Mostly paved multi-use path with moderate terrain.

Lakes Basin Path

**激发光影** 

Paved multi-use path with moderate to strenuous terrain

Panorama Dome Trail

**⅓** ∰ ₩ ‰

Soft-surface trail with easy to moderate terrain.

Panorama Mountain Bike (MTB) Trails

参制简

Soft-surface trails with moderate to strenuous terrain

Mammoth Rock Trail

*ħ* 60 ₩ ₩

Soft-surface trail with moderate to strenuous terrain.

Mammoth Rock Trail Connector

为念情旨

Soft-surface trail with moderate to strenuous terrain.

Meadow Trail

为念州前

Soft-surface trail with moderate to strenuous terrain.

Meadow Trail Connector

が合計

Soft-surface trail with moderate to strenuous terrain.

### NORDIC PULSE SNO-CAT TRACKING



#### NORDIC PULSE SNO-CAT TRACKING







#### NORDIC PULSE SNO-CAT TRACKING





#### SUMMER 2025 NO USFS SEASONAL EMPLOYEES

- INITIAL MEETING HELD NOVEMBER 19<sup>TH</sup>, 2024
- THE TOWN OF MAMMOTH LAKES, SIERRA FOREVER, MONO COUNTY AND MAMMOTH LAKES TOURISM WERE ALL IN ATTENDANCE
- PROGRAM AREAS DISCUSSED: MAMMOTH LAKES WELCOME CENTER, MINARET VISTA, WILDERNESS & TRAILS, AND RECREATION
- THE INYO WILL FOLLOW UP WITH EXACT STAFFING NEEDS AND PARTNERS WILL DETERMINE HOW WE CAN ASSIST
- FURTHER UPDATES WILL BE PROVIDED AT THE NEXT MTC MEETING



# NEW INTERPRETIVE SIGNAGE SHOW & TELL