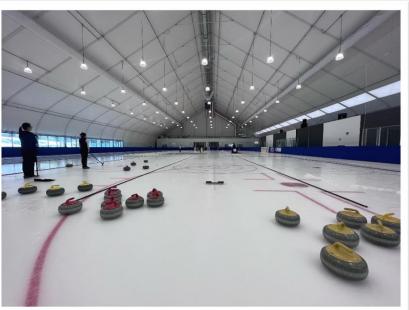

# **Curling Program**

- Curling League 13 teams (sold out)
  - 93 Total Participants in the League
- Learn to Curl and Drop in Curling Nights
  - 74 Total Participants