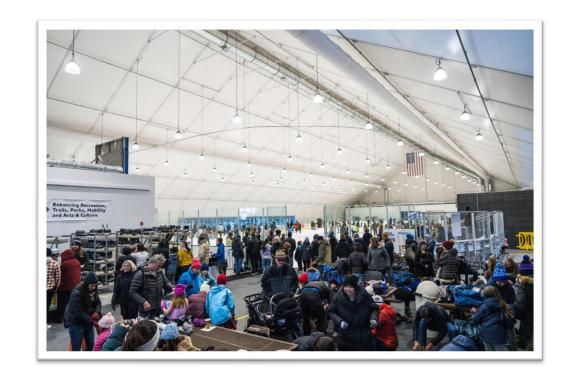

# 2024/25 Season Presentation



I





# **Season Highlights**

- Hard working, friendly, and professional staff.
- Growth in Mammoth Lakes
  Youth Hockey and Travel
  Teams.
- Significant growth in our established youth and adult & Women's programs.
- Increase in operating days, visitation and revenue and under on overall expenses.









# **Opening Day and Expo**









# **Operating Days**







# **Visit Comparison**



2013-14 2014-15 2015-16 2016-17 2017-18 2018-19 2019-20 2020-21 2021-22 2022-23 2023-24 2024-25





## **Operating Revenue**

• The ice rink achieved **134**% (\$441,591) of admission revenue projections (\$330,000).







#### **Sponsorship Programs**

Dasherboard Advertising & Corporate Sponsorships

Total Revenue: \$66,750













#### **Revenue Product Mix**







## **Operating Expenses**

- Regular Salaries 105%
- Temporary Wages 103% (Facility staff)
- Maintenance Supplies 94% (Janitorial, ice-making supplies)
- Recreation Supplies 104% (Skates, Skate Aids, sports equipment)
- Advertising 87%
- Contractual Services 133% (Snow Removal, JVICE, DaySmart, Graphic designer)
- Printing 173% (Dasherboards and new signage)
- Public Utilities 70+% (SCE, Propane, MCWD)
- OVERALL: 96%





#### **Funding Sources**







# **Hockey Programs**







#### **Hockey Programs**

- Adult Hockey
  - <u>291</u> Adult League players
  - Skills and Drills Clinics
- Women's Hockey Program
  - 280 participants