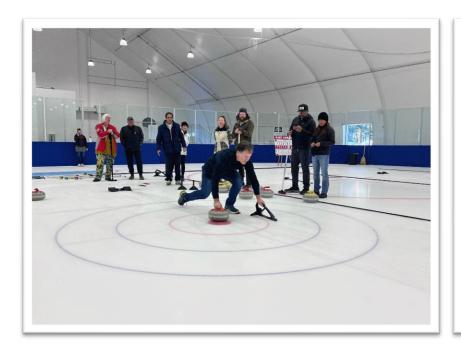

# **Curling Program**

- Curling League 13 teams (sold out)
  - 93 Total Participants in the League
- Learn to Curl and Drop in Curling Nights
  - 74 Total Participants