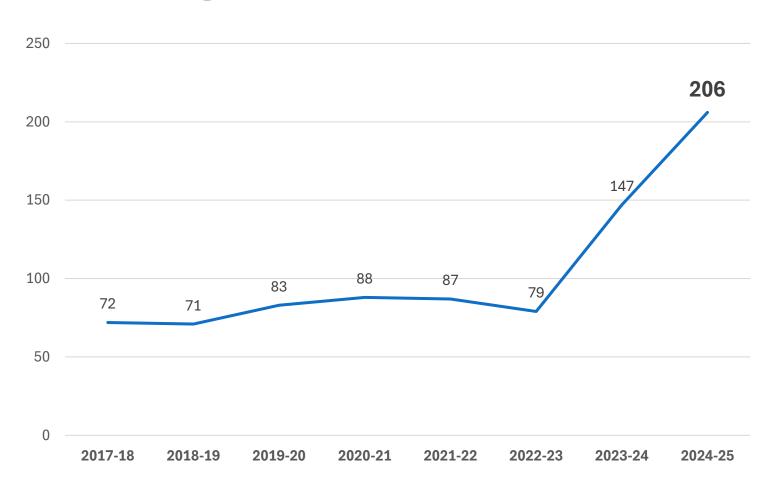

# 2024/25 Season Presentation



I





# **Season Highlights**

- Hard working, friendly, and professional staff.
- Growth in Mammoth Lakes
  Youth Hockey and Travel
  Teams.
- Significant growth in our established youth and adult & Women's programs.
- Increase in operating days, visitation and revenue and under on overall expenses.









# **Opening Day and Expo**









# **Operating Days**







# **Visit Comparison**



2013-14 2014-15 2015-16 2016-17 2017-18 2018-19 2019-20 2020-21 2021-22 2022-23 2023-24 2024-25





## **Operating Revenue**

• The ice rink achieved **134**% (\$441,591) of admission revenue projections (\$330,000).







#### **Sponsorship Programs**

Dasherboard Advertising & Corporate Sponsorships

Total Revenue: \$66,750













#### **Revenue Product Mix**







## **Operating Expenses**

- Regular Salaries 105%
- Temporary Wages 103% (Facility staff)
- Maintenance Supplies 94% (Janitorial, ice-making supplies)
- Recreation Supplies 104% (Skates, Skate Aids, sports equipment)
- Advertising 87%
- Contractual Services 133% (Snow Removal, JVICE, DaySmart, Graphic designer)
- Printing 173% (Dasherboards and new signage)
- Public Utilities 70+% (SCE