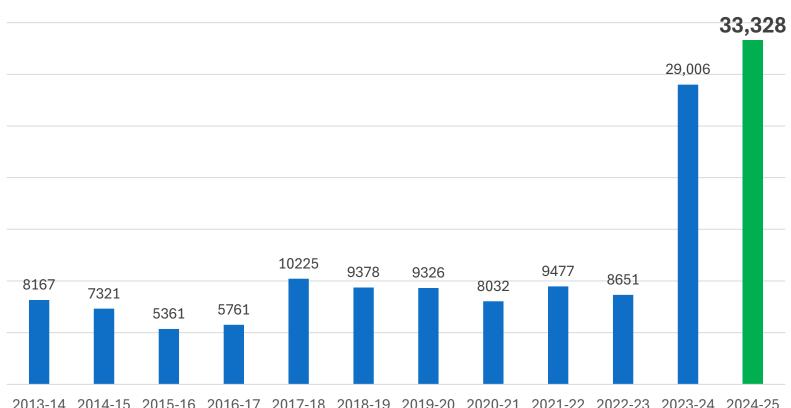

# **Visit Comparison**

2013-14 2014-15 2015-16 2016-17 2017-18 2018-19 2019-20 2020-21 2021-22 2022-23 2023-24 2024-25