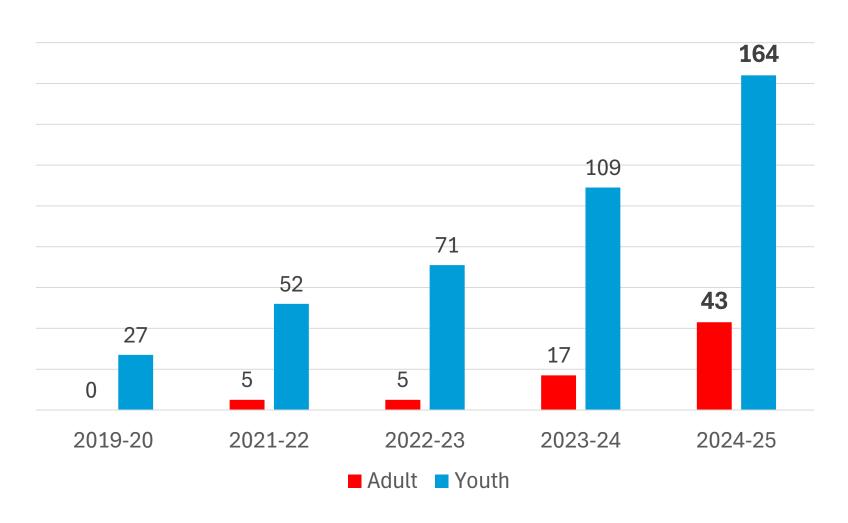

#### **Hockey Programs**

- Adult Hockey
  - <u>291</u> Adult League players
  - Skills and Drills Clinics
- Women's Hockey Program
  - 280 participants
  - Learn To Play & Improvement Clinics
  - Women's League
- Youth Hockey
  - 162 players
  - SCAHA Travel Teams
- LA Kings Development Camp
  - 100+ participants