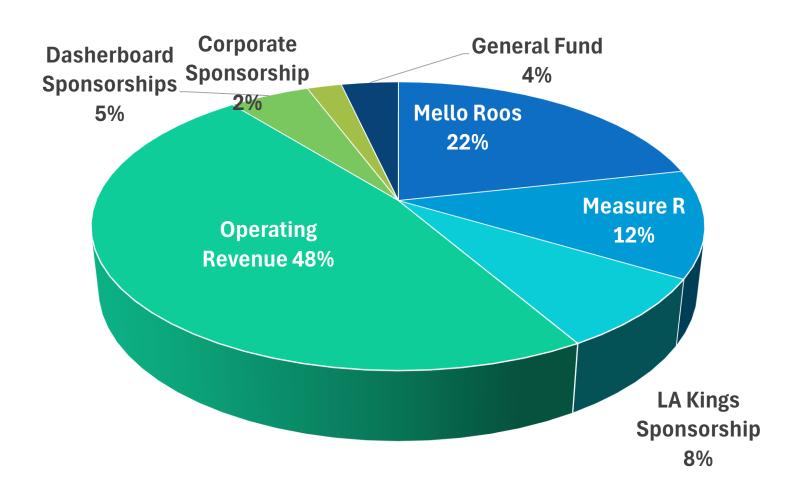

#### **Funding Sources**

## **Operating Revenue**

• The ice rink achieved **134**% (\$441,591) of admission revenue projections (\$330,000).

#### **Sponsorship Programs**

Dasherboard Advertising & Corporate Sponsorships

Total Revenue: \$66,750