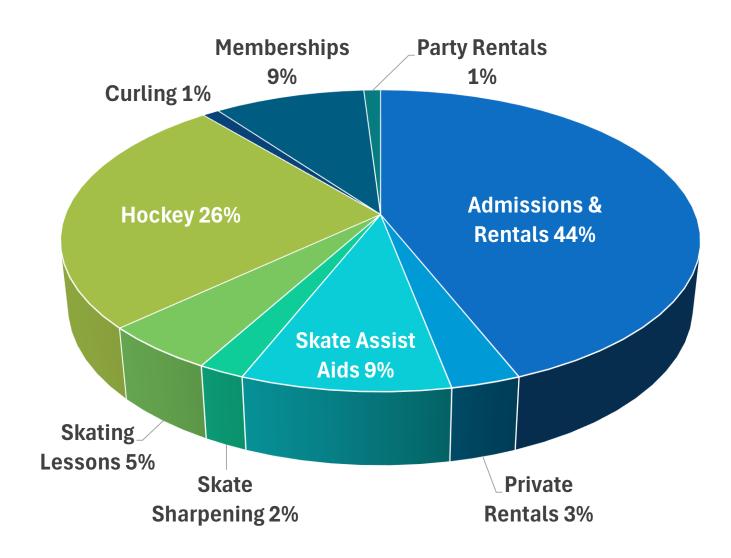

5 Season Presentation



I





# **Season Highlights**

- Hard working, friendly, and professional staff.
- Growth in Mammoth Lakes
  Youth Hockey and Travel
  Teams.
- Significant growth in our established youth and adult & Women's programs.
- Increase in operating days, visitation and revenue and under on overall expenses.









# **Opening Day and Expo**









# **Operating Days**







# **Visit Comparison**



2013-14 2014-15 2015-16 2016-17 2017-18 2018-19 2019-20 2020-21 2021-22 2022-23 2023-24 2024-25





## **Operating Revenue**

• The ice rink achieved **134**% (\$441,591) of admission revenue projections (\$330,000).







#### **Sponsorship Programs**

Dasherboard Advertising & Corporate Sponsorships

Total Revenue: \$66,750













#### **Revenue Product Mix**







## **Operating Expenses**

- Regular Salaries 105%
- Temporary Wages 103% (Facility staff)
- Maintenance Supplies 94% (Janitorial, ice-making supplies)
- Recreation Supplies 104% (Skates, Skate Aids, sports equipment)
- Advertising 87%
- Contractual Services 133% (Snow Removal, JVICE, DaySmart, Graphic designer)
- Printing 173% (Dasherboards and new signage)
- Public Utilities 70+% (SCE, Propane, MCWD)
- OVERALL: 96%





#### **Funding Sources**







# **Hockey Programs**







#### **Hockey Programs**

- Adult Hockey
  - <u>291</u> Adult League players
  - Skills and Drills Clinics
- Women's Hockey Program
  - 280 participants
  - Learn To Play & Improvement Clinics
  - Women's League
- Youth Hockey
  - 162 players
  - SCAHA Travel Teams
- LA Kings Development Camp
  - 100+ part