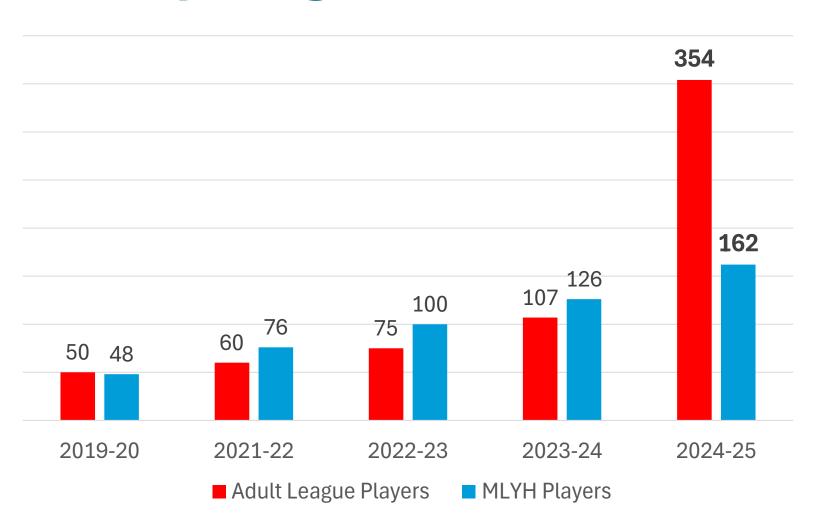

# **Hockey Programs**

#### **Hockey Programs**

- Adult Hockey
  - <u>291</u> Adult League players
  - Skills and Drills Clinics
- Women's Hockey Program
  - 280 participants
  - Learn To Play & Improvement Clinics
  - Women's League
- Youth Hockey
  - 162 players
  - SCAHA Travel Teams
- LA Kings Development Camp
  - 100+ participants