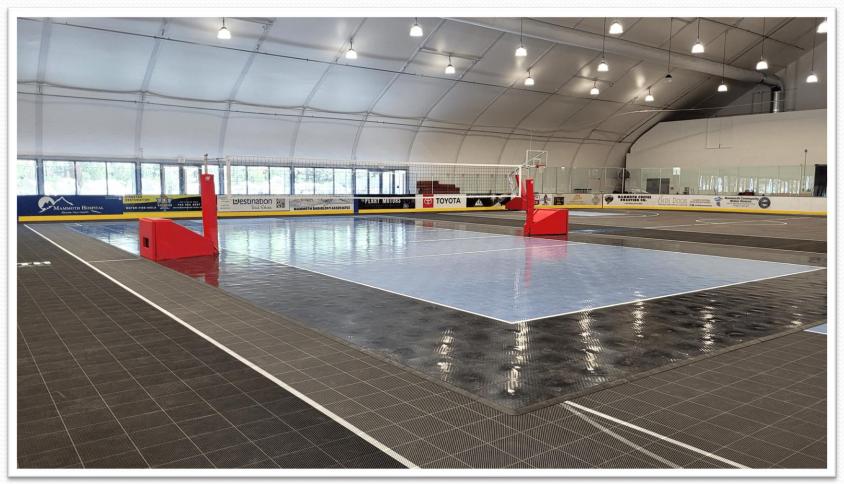

#### **Facility Rental:**

- Entire Facility: \$250 per hour (min. 4 hours)
- Single Court Rental: \$30 per court per hour
- 3 Court Rental: \$75 per hour
- Small Multi-Purpose Space: \$25 per hour
- Large Multi-Purpose Space: \$50 per hour

# **Adult Drop-In Programs**

- Ball Hockey Adult coed and women's drop in ball hockey
- Adult Basketball Coed
- Adult Volleyball Coed
- Adult Futsal Coed
- Fee \$7/visit or included with monthly/annual membership