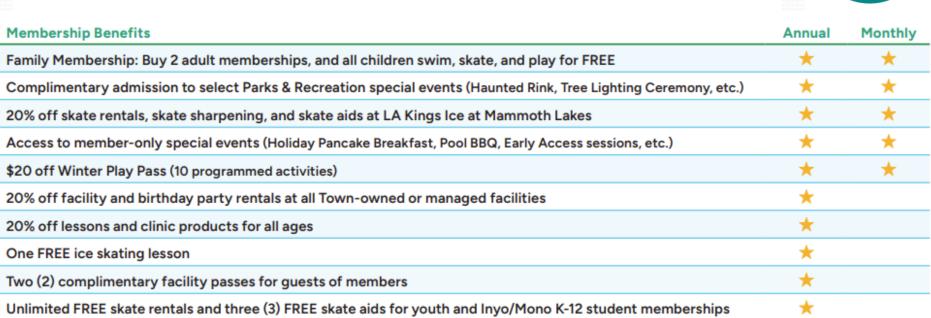

# **Annual Membership**

**TOWN OF MAMMOTH LAKES** 

### Parks & Recreation Annual Membership