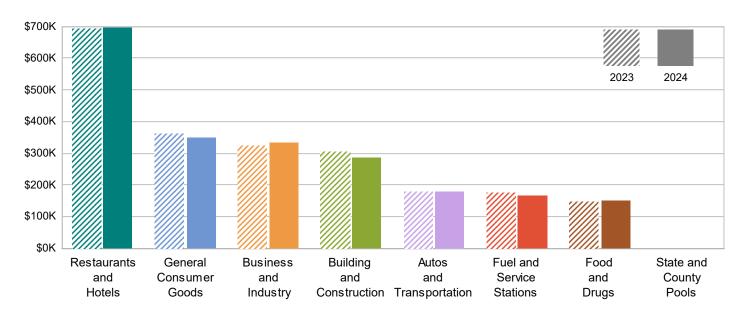

# CITY OF MAMMOTH LAKES MEASURE R

MAJOR INDUSTRY GROUPS

| Major Industry Group      | <u>Count</u> | <u>2024</u> | <u>2023</u> | <u>\$ Change</u> | <u>% Change</u> |
|---------------------------|--------------|-------------|-------------|------------------|-----------------|
| Restaurants and Hotels    | 105          | 692,887     | 689,290     | 3,597            | 0.5%            |
| General Consumer Goods    | 1,857        | 341,216     | 357,269     | (16,052)         | -4.5%           |
| Business and Industry     | 2,118        | 335,856     | 313,478     | 22,378           | 7.1%            |
| Building and Construction | 301          | 289,384     | 294,170     | (4,786)          | -1.6%           |
| Autos and Transportation  | 442          | 176,530     | 181,546     | (5,015)          | -2.8%           |
| Fuel and Service Stations | 43           | 164,856     | 178,323     | (13,467)         | -7.6%           |
| Food and Drugs            | 72           | 155,802     | 154,208     | 1,594            | 1.0%            |
| Transfers & Unidentified  | 1,068        | 23,410      | 21,992      | 1,418            | 6.4%            |
| State and County Pools    | -            | 0           | 0           | 0                | -N/A-           |
| Total                     | 6,006        | 2,179,942   | 2,190,275   | (10,333)         | -0.5%           |

2023 Compared To 2024