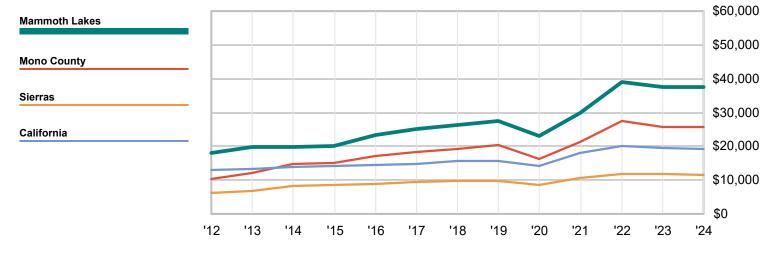

#### Sales Tax by Major Industry Group

Agency Trend

C TOWN OF MAMMOTH LAKES

AGENCY COMPARISONS

Per Capita Sales

Regional per capita calculations based on partial data