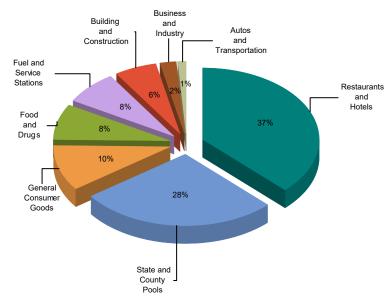

# HOLE TOWN OF MAMMOTH LAKES

MAJOR INDUSTRY GROUPS

| Major Industry Group      | Count | <u>2024</u> | <u>2023</u> | <u>\$ Change</u> | <u>% Change</u> |
|---------------------------|-------|-------------|-------------|------------------|-----------------|
| Restaurants and Hotels    | 116   | 1,382,288   | 1,394,455   | (12,166)         | -0.9%           |
| State and County Pools    | -     | 1,008,390   | 972,650     | 35,740           | 3.7%            |
| General Consumer Goods    | 155   | 388,367     | 413,552     | (25,185)         | -6.1%           |
| Food and Drugs            | 17    | 299,625     | 305,557     | (5,933)          | -1.9%           |
| Fuel and Service Stations | 20    | 296,468     | 294,967     | 1,501            | 0.5%            |
| Building and Construction | 23    | 215,761     | 235,788     | (20,027)         | -8.5%           |
| Business and Industry     | 80    | 83,481      | 67,798      | 15,683           | 23.1%           |
| Autos and Transportation  | 16    | 39,864      | 40,454      | (590)            | -1.5%           |
| Transfers & Unidentified  | 15    | 4,524       | 5,790       | (1,267)          | -21.9%          |
| Total                     | 442   | 3,718,768   | 3,731,012   | (12,244)         | -0.3%           |

2023 Compared To 2024