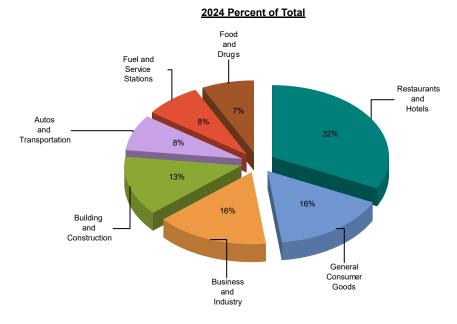

## **TOWN OF MAMMOTH LAKES**

MAJOR INDUSTRY GROUPS

| Major Industry Group      | Count | <u>2024</u> | <u>2023</u> | <u>\$ Change</u> | <u>% Change</u> |
|---------------------------|-------|-------------|-------------|------------------|-----------------|
| Restaurants and Hotels    | 116   | 1,383,132   | 1,379,783   | 3,349            | 0.2%            |
| State and County Pools    | -     | 1,018,767   | 981,132     | 37,635           | 3.8%            |
| General Consumer Goods    | 155   | 374,108     | 409,753     | (35,645)         | -8.7%           |
| Food and Drugs            | 17    | 299,873     | 305,777     | (5,904)          | -1.9%           |
| Fuel and Service Stations | 20    | 281,673     | 304,581     | (22,907)         | -7.5%           |
| Building and Construction | 23    | 214,573     | 229,744     | (15,171)         | -6.6%           |
| Business and Industry     | 80    | 83,246      | 63,901      | 19,346           | 30.3%           |
| Autos and Transportation  | 16    | 38,479      | 40,654      | (2,175)          | -5.3%           |
| Transfers & Unidentified  | 15    | 192         | 5,023       | (4,832)          | -96.2%          |
| Total                     | 442   | 3,694,043   | 3,720,347   | (26,304)         | -0.7%           |

#### 2024 Percent of Total