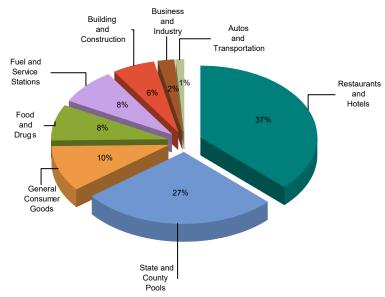

## TOWN OF MAMMOTH LAKES

MAJOR GROUP HISTORICAL PERCENT CHANGES

| Agency Name             | 2013   | 2014   | 2015   | 2016   | 2017   | 2018   | 2019   | 2020   | 2021  | 2022  | 2023   | 2024  |
|-------------------------|--------|--------|--------|--------|--------|--------|--------|--------|-------|-------|--------|-------|
| Autos & Transportation  | -7.14  | 2.98   | 2.74   | 14.03  | 5.61   | -0.01  | 13.60  | -29.84 | 24.42 | 34.98 | -9.59  | -5.35 |
| Mono County             | -5.03  | 12.81  | 0.06   | 12.14  | 8.19   | -2.05  | 12.94  | -27.49 | 26.15 | 35.04 | -13.90 | -3.53 |
| HdL State PoS           | 10.02  | 8.13   | 10.20  | 5.30   | 3.63   | 4.50   | -0.94  | -3.65  | 25.29 | 8.36  | -2.96  | -5.03 |
| Building & Construction | 15.39  | 0.40   | 4.68   | 8.49   | 11.58  | -0.96  | -0.91  | 9.68   | 13.12 | 58.12 | -14.29 | -6.60 |
| Mono County             | 27.89  | 26.60  | 9.81   | 1.06   | 22.76  | -14.95 | 2.49   | 2.42   | 27.62 | 53.33 | -10.02 | 1.68  |
| HdL State PoS           | 11.28  | 7.40   | 9.72   | 3.67   | 7.10   | 9.73   | -0.85  | 4.75   | 13.26 | 9.50  | -4.78  | -2.47 |
| Business & Industry     | 32.95  | -23.13 | -7.53  | 33.98  | 24.59  | 50.41  | -46.03 | 28.50  | 19.97 | 76.87 | -38.80 | 30.27 |
| Mono County             | 112.25 | 9.49   | 45.25  | -15.31 | -24.71 | 48.60  | 1.01   | 15.39  | 22.41 | 60.70 | -54.73 | 2.44  |
| HdL State PoS           | 2.42   | 3.19   | 5.69   | 1.77   | 1.28   | 4.73   | 3.93   | 8.31   | 21.07 | 11.20 | 0.14   | 1.61  |
| Food & Drugs            | 9.78   | -2.01  | 2.77   | 10.27  | -0.76  | 1.30   | 19.63  | 4.42   | 8.94  | 7.64  | -8.85  | -1.93 |
| Mono County             | 11.80  | 5.86   | 5.01   | 10.14  | 2.86   | 3.22   | 18.46  | 6.16   | 12.95 | 4.46  | -3.35  | -7.20 |
| HdL State PoS           | 2.89   | 3.31   | 3.56   | 2.91   | 2.53   | 4.50   | 2.68   | 10.83  | 4.56  | 2.47  | -1.88  | -2.58 |
| Fuel & Service Stations | -6.01  | 3.22   | -6.92  | -4.57  | 4.18   | 35.30  | 5.05   | -21.59 | 29.35 | 19.30 | 1.35   | -7.52 |
| Mono County             | 11.64  | 52.89  | -2.70  | 3.11   | 2.48   | 25.53  | 0.69   | -21.98 | 23.15 | 17.95 | -1.96  | -5.22 |
| HdL State PoS           | -2.55  | -1.68  | -16.78 | -11.45 | 11.61  | 16.30  | 0.47   | -27.64 | 42.19 | 29.57 | -10.66 | -6.90 |
| General Consumer Goods  | 4.47   | 3.79   | -9.96  | 8.68   | 1.33   | 5.24   | 5.39   | -19.79 | 36.09 | 9.95  | -8.38  | -8.70 |
| Mono County             | 6.29   | 12.69  | -11.73 | 10.99  | 0.49   | 3.81   | 5.16   | -18.15 | 34.50 | 8.83  | -6.27  | -8.06 |
| HdL State PoS           | 3.81   | 2.26   | 3.07   | 0.86   | 1.03   | 2.28   | -1.33  | -16.49 | 28.56 | 4.72  | -3.34  | -2.03 |
| Restaurants & Hotels    | 9.16   | -0.93  | 7.53   | 22.48  | 12.64  | -1.46  | 5.96   | -39.41 | 46.21 | 36.86 | 6.47   | 0.24  |
| Mono County             | 12.63  | 16.77  | 6.86   | 20.23  | 11.76  | -0.80  | 5.57   | -37.65 | 45.09 | 33.85 | 4.33   | 0.40  |
| HdL State PoS           | 6.32   | 7.86   | 8.31   | 6.38   | 5.20   | 4.99   | 3.93   | -30.68 | 37.80 | 19.30 | 5.20   | 1.61  |
| County & State Pools    | 0.94   | 0.23   | 7.60   | 10.88  | 18.81  | 6.29   | 21.18  | 12.42  | 20.82 | -0.43 | 20.57  | 3.84  |
| Mono County             | -2.68  | 2.19   | 4.08   | 10.81  | 19.33  | 4.23   | 23.11  | 11.86  | 21.93 | 2.20  | 16.17  | 5.65  |
| HdL State               | 11.01  | 11.66  | 3.48   | 8.47   | 4.96   | 9.33   | 16.45  | 27.56  | 7.79  | 3.68  | -0.58  | 1.48  |
| Agency Totals           | 5.77   | 0.02   | 2.06   | 13.79  | 10.01  | 4.97   | 8.23   | -15.76 | 28.25 | 20.33 | 2.91   | -0.71 |
| Mono County             | 10.01  | 16.17  | 3.26   | 11.50  | 9.23   | 4.12   | 9.09   | -14.47 | 28.61 | 19.69 | 0.42   | -0.26 |
| HdL State PoS           | 5.22   | 4.97   | 3.51   | 2.59   | 3.97   | 6.27   | 3.02   | -4.00  | 21.65 | 9.99  | -1.94  | -1.28 |

**CONFIDENTIAL INFORMATION - DO NOT COPY OR DISTRIBUTE WITHOUT AUTHORIZATION** 

CONTRACT TOWN OF MAMMOTH LAKES

MAJOR INDUSTRY GROUPS - 13 YEAR HISTORY

#### Sales Tax by Major Industry Group

Agency Trend

C TOWN OF MAMMOTH LAKES

AGENCY COMPARISONS

Per Capita Sales

Regional per capita calculations based on partial data