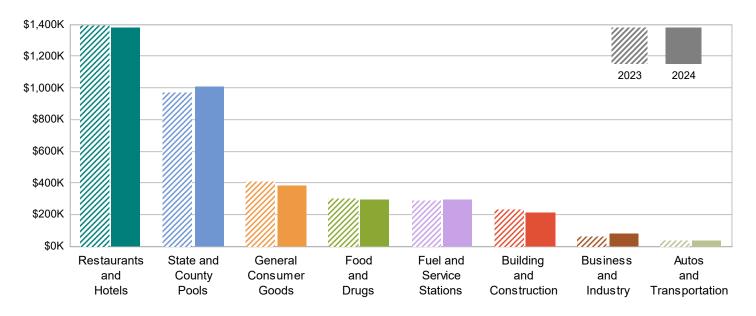

## **TOWN OF MAMMOTH LAKES**

MAJOR INDUSTRY GROUPS

| Major Industry Group      | Count | <u>2024</u> | <u>2023</u> | <u>\$ Change</u> | <u>% Change</u> |
|---------------------------|-------|-------------|-------------|------------------|-----------------|
| Restaurants and Hotels    | 116   | 1,383,132   | 1,379,783   | 3,349            | 0.2%            |
| State and County Pools    | -     | 1,018,767   | 981,132     | 37,635           | 3.8%            |
| General Consumer Goods    | 155   | 374,108     | 409,753     | (35,645)         | -8.7%           |
| Food and Drugs            | 17    | 299,873     | 305,777     | (5,904)          | -1.9%           |
| Fuel and Service Stations | 20    | 281,673     | 304,581     | (22,907)         | -7.5%           |
| Building and Construction | 23    | 214,573     | 229,744     | (15,171)         | -6.6%           |
| Business and Industry     | 80    | 83,246      | 63,901      | 19,346           | 30.3%           |
| Autos and Transportation  | 16    | 38,479      | 40,654      | (2,175)          | -5.3%           |
| Transfers & Unidentified  | 15    | 192         | 5,023       | (4,832)          | -96.2%          |
| Total                     | 442   | 3,694,043   | 3,720,347   | (26,304)         | -0.7%           |

#### 2023 Compared To 2024