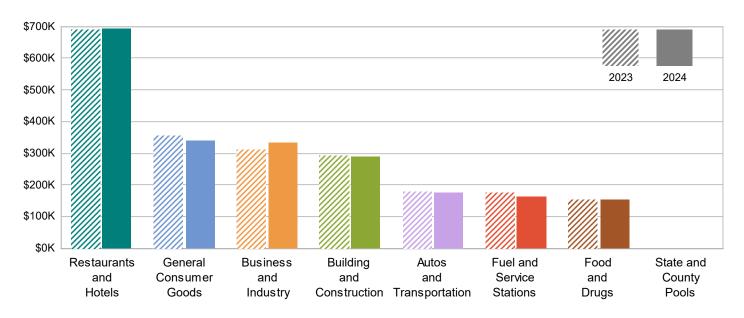

## **TOWN OF MAMMOTH LAKES**

MAJOR INDUSTRY GROUPS

| Major Industry Group      | Count | <u>2024</u> | <u>2023</u> | <u>\$ Change</u> | <u>% Change</u> |
|---------------------------|-------|-------------|-------------|------------------|-----------------|
| Restaurants and Hotels    | 116   | 1,383,132   | 1,379,783   | 3,349            | 0.2%            |
| State and County Pools    | -     | 1,018,767   | 981,132     | 37,635           | 3.8%            |
| General Consumer Goods    | 155   | 374,108     | 409,753     | (35,645)         | -8.7%           |
| Food and Drugs            | 17    | 299,873     | 305,777     | (5,904)          | -1.9%           |
| Fuel and Service Stations | 20    | 281,673     | 304,581     | (22,907)         | -7.5%           |
| Building and Construction | 23    | 214,573     | 229,744     | (15,171)         | -6.6%           |
| Business and Industry     | 80    | 83,246      | 63,901      | 19,346           | 30.3%           |
| Autos and Transportation  | 16    | 38,479      | 40,654      | (2,175)          | -5.3%           |
| Transfers & Unidentified  | 15    | 192         | 5,023       | (4,832)          | -96.2%          |
| Total                     | 442   | 3,694,043   | 3,720,347   | (26,304)         | -0.7%           |

#### 2023 Compared To 2024