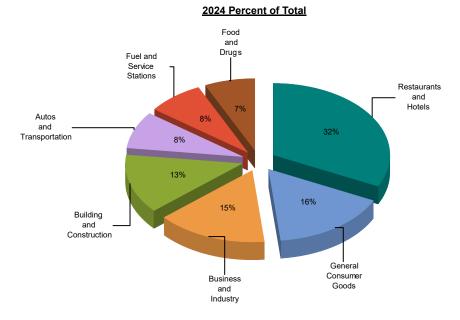

## MAJOR INDUSTRY GROUPS

| Major Industry Group      | Count | <u>2024</u> | <u>2023</u> | <u>\$ Change</u> | <u>% Change</u> |
|---------------------------|-------|-------------|-------------|------------------|-----------------|
| Restaurants and Hotels    | 105   | 696,432     | 694,412     | 2,020            | 0.3%            |
| General Consumer Goods    | 1,857 | 350,572     | 364,449     | (13,876)         | -3.8%           |
| Business and Industry     | 2,118 | 333,891     | 325,763     | 8,128            | 2.5%            |
| Building and Construction | 301   | 286,584     | 305,611     | (19,027)         | -6.2%           |
| Autos and Transportation  | 442   | 179,120     | 179,608     | (488)            | -0.3%           |
| Fuel and Service Stations | 43    | 167,295     | 176,008     | (8,713)          | -5.0%           |
| Food and Drugs            | 72    | 152,563     | 149,033     | 3,530            | 2.4%            |
| Transfers & Unidentified  | 1,068 | 26,245      | 23,703      | 2,542            | 10.7%           |
| State and County Pools    | -     | 0           | 0           | 0                | -N/A-           |
| Total                     | 6,006 | 2,192,702   | 2,218,587   | (25,885)         | -1.2%           |

2023 Compared To 2024