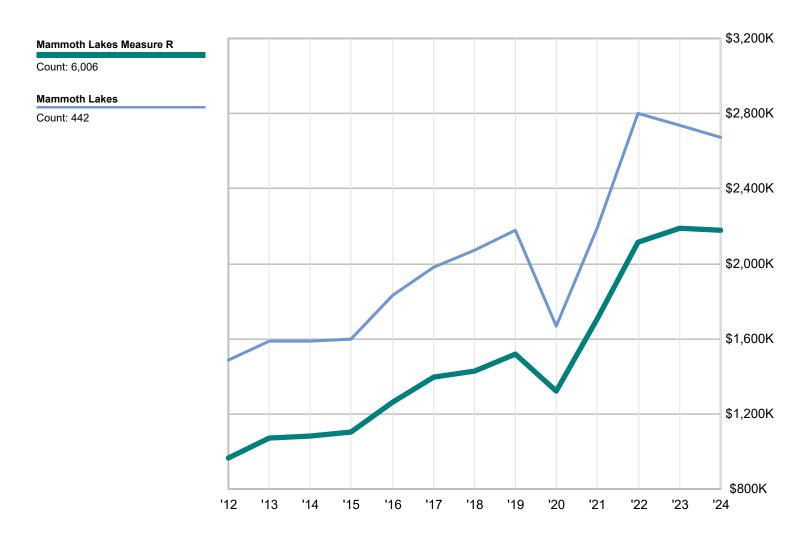

# CITY OF MAMMOTH LAKES MEASURE R

MAJOR INDUSTRY GROUPS - 13 YEAR HISTORY

Sales Tax by Major Industry Group