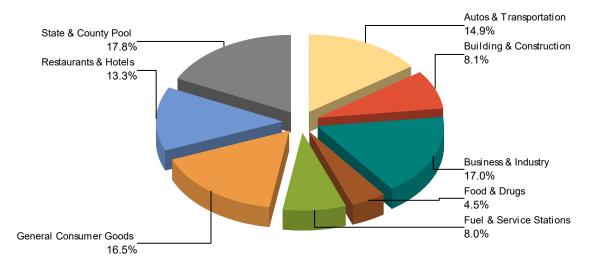

### ACTUAL/ADJUSTED COMPARISON - BY COUNTY AND MAJOR INDUSTRY GROUP

|                           | AC            | CTUAL RECEIPTS |       | ADJUSTED FOR ECONOMIC DATA |               |          |  |
|---------------------------|---------------|----------------|-------|----------------------------|---------------|----------|--|
|                           | 2024          | 2024 2023      |       | 2024                       | 2023          | % Change |  |
| *1141 04-4- 7-4-1-        |               |                |       |                            |               |          |  |
| *HdL State Totals         |               |                |       |                            |               |          |  |
| Autos And Transportation  | 1,366,317,179 | 1,432,546,565  | -4.6% | 1,360,067,787              | 1,432,085,058 | -5.0%    |  |
| Building And Construction | 738,786,430   | 759,517,017    | -2.7% | 736,972,443                | 755,674,535   | -2.5%    |  |
| Business And Industry     | 1,622,825,642 | 1,599,690,243  | 1.4%  | 1,549,992,728              | 1,525,519,371 | 1.6%     |  |
| Food And Drugs            | 432,372,336   | 414,810,806    | 4.2%  | 413,640,921                | 424,595,700   | -2.6%    |  |
| Fuel And Service Stations | 729,118,579   | 778,206,468    | -6.3% | 730,689,989                | 784,847,151   | -6.9%    |  |
| General Consumer Goods    | 1,513,938,561 | 1,568,789,172  | -3.5% | 1,510,163,958              | 1,541,532,015 | -2.0%    |  |
| Restaurants And Hotels    | 1,227,680,966 | 1,198,478,320  | 2.4%  | 1,210,635,559              | 1,191,432,275 | 1.6%     |  |
| Transfers & Unidentified  | 22,545,399    | 15,002,552     | 50.3% | 15,140,151                 | 13,843,984    | 9.4%     |  |
| County & State Pools      | 1,593,304,728 | 1,552,495,437  | 2.6%  | 1,632,493,001              | 1,600,064,879 | 2.0%     |  |
|                           | 9,246,889,819 | 9,319,536,581  | -0.8% | 9,159,796,537              | 9,269,594,968 | -1.2%    |  |

#### 2024 Percent of Total