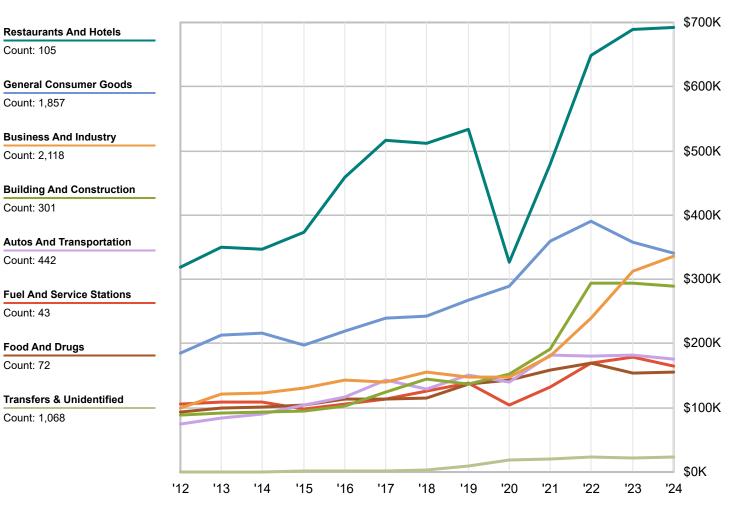

# CITY OF MAMMOTH LAKES MEASURE R

MAJOR INDUSTRY GROUPS

| Major Industry Group      | <u>Count</u> | <u>2024</u> | <u>2023</u> | <u>\$ Change</u> | <u>% Change</u> |
|---------------------------|--------------|-------------|-------------|------------------|-----------------|
| Restaurants and Hotels    | 105          | 692,887     | 689,290     | 3,597            | 0.5%            |
| General Consumer Goods    | 1,857        | 341,216     | 357,269     | (16,052)         | -4.5%           |
| Business and Industry     | 2,118        | 335,856     | 313,478     | 22,378           | 7.1%            |
| Building and Construction | 301          | 289,384     | 294,170     | (4,786)          | -1.6%           |
| Autos and Transportation  | 442          | 176,530     | 181,546     | (5,015)          | -2.8%           |
| Fuel and Service Stations | 43           | 164,856     | 178,323     | (13,467)         | -7.6%           |
| Food and Drugs            | 72           | 155,802     | 154,208     | 1,594            | 1.0%            |
| Transfers & Unidentified  | 1,068        | 23,410      | 21,992      | 1,418            | 6.4%            |
| State and County Pools    | -            | 0           | 0           | 0                | -N/A-           |
| Total                     | 6,006        | 2,179,942   | 2,190,275   | (10,333)         | -0.5%           |

## MAJOR INDUSTRY GROUPS

| Major Industry Group      | Count | <u>2024</u> | <u>2023</u> | <u>\$ Change</u> | <u>% Change</u> |
|---------------------------|-------|-------------|-------------|------------------|-----------------|
| Restaurants and Hotels    | 105   | 696,432     | 694,412     | 2,020            | 0.3%            |
| General Consumer Goods    | 1,857 | 350,572     | 364,449     | (13,876)         | -3.8%           |
| Business and Industry     | 2,118 | 333,891     | 325,763     | 8,128            | 2.5%            |
| Building and Construction | 301   | 286,584     | 305,611     | (19,027)         | -6.2%           |
| Autos and Transportation  | 442   | 179,120     | 179,608     | (488)            | -0.3%           |
| Fuel and Service Stations | 43    | 167,295     | 176,008     | (8,713)          | -5.0%           |
| Food and Drugs            | 72    | 152,563     | 149,033     | 3,530            | 2.4%            |
| Transfers & Unidentified  | 1,068 | 26,245      | 23,703      | 2,542            | 10.7%           |
| State and County Pools    | -     | 0           | 0           | 0                | -N/A-           |
| Total                     | 6,006 | 2,192,702   | 2,218,587   | (25,885)         | -1.2%           |

# CITY OF MAMMOTH LAKES MEASURE R

MAJOR INDUSTRY GROUPS - 13 YEAR HISTORY

Sales Tax by Major Industry Group