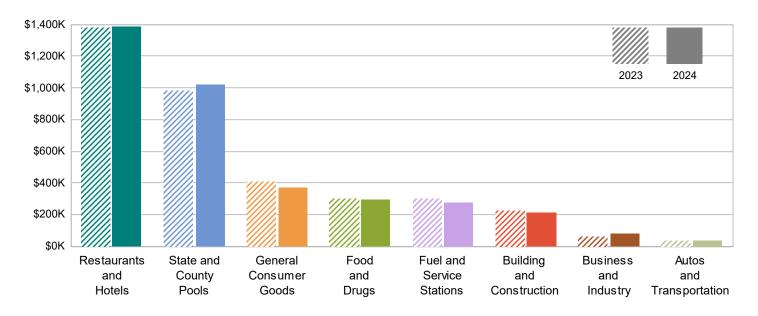

## **TOWN OF MAMMOTH LAKES**

MAJOR INDUSTRY GROUPS

| Major Industry Group      | Count | <u>2024</u> | <u>2023</u> | <u>\$ Change</u> | <u>% Change</u> |
|---------------------------|-------|-------------|-------------|------------------|-----------------|
| Restaurants and Hotels    | 116   | 1,383,132   | 1,379,783   | 3,349            | 0.2%            |
| State and County Pools    | -     | 1,018,767   | 981,132     | 37,635           | 3.8%            |
| General Consumer Goods    | 155   | 374,108     | 409,753     | (35,645)         | -8.7%           |
| Food and Drugs            | 17    | 299,873     | 305,777     | (5,904)          | -1.9%           |
| Fuel and Service Stations | 20    | 281,673     | 304,581     | (22,907)         | -7.5%           |
| Building and Construction | 23    | 214,573     | 229,744     | (15,171)         | -6.6%           |
| Business and Industry     | 80    | 83,246      | 63,901      | 19,346           | 30.3%           |
| Autos and Transportation  | 16    | 38,479      | 40,654      | (2,175)          | -5.3%           |
| Transfers & Unidentified  | 15    | 192         | 5,023       | (4,832)          | -96.2%          |
| Total                     | 442   | 3,694,043   | 3,720,347   | (26,304)         | -0.7%           |

#### 2023 Compared To 2024