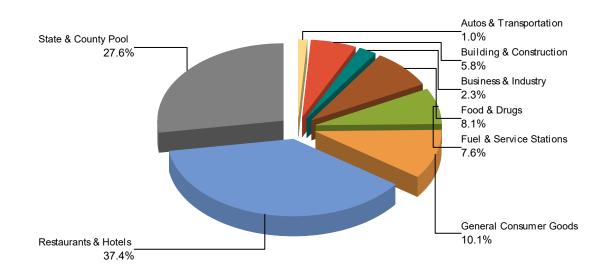

## **TOWN OF MAMMOTH LAKES**

MAJOR INDUSTRY GROUPS

| Major Industry Group      | Count | <u>2024</u> | <u>2023</u> | <u>\$ Change</u> | <u>% Change</u> |
|---------------------------|-------|-------------|-------------|------------------|-----------------|
| Restaurants and Hotels    | 116   | 1,383,132   | 1,379,783   | 3,349            | 0.2%            |
| State and County Pools    | -     | 1,018,767   | 981,132     | 37,635           | 3.8%            |
| General Consumer Goods    | 155   | 374,108     | 409,753     | (35,645)         | -8.7%           |
| Food and Drugs            | 17    | 299,873     | 305,777     | (5,904)          | -1.9%           |
| Fuel and Service Stations | 20    | 281,673     | 304,581     | (22,907)         | -7.5%           |
| Building and Construction | 23    | 214,573     | 229,744     | (15,171)         | -6.6%           |
| Business and Industry     | 80    | 83,246      | 63,901      | 19,346           | 30.3%           |
| Autos and Transportation  | 16    | 38,479      | 40,654      | (2,175)          | -5.3%           |
| Transfers & Unidentified  | 15    | 192         | 5,023       | (4,832)          | -96.2%          |
| Total                     | 442   | 3,694,043   | 3,720,347   | (26,304)         | -0.7%           |

#### 2024 Percent of Total