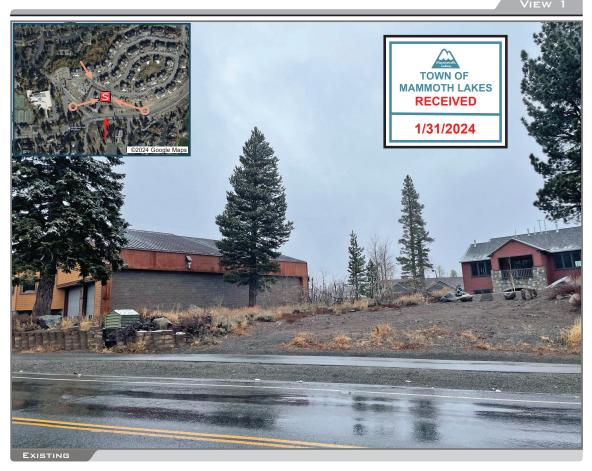

## at&t CSL04615

1574 OLD MAMMOTH ROAD MAMMOTH LAKES CA 93546

LOOKING NORTHWEST FROM OLD MAMMOTH ROAD

ACCURACY OF PHOTO SIMULATION BASED UPON INFORMATION PROVIDED BY PROJECT APPLICANT.

1574 OLD MAMMOTH ROAD MAMMOTH LAKES CA 93546