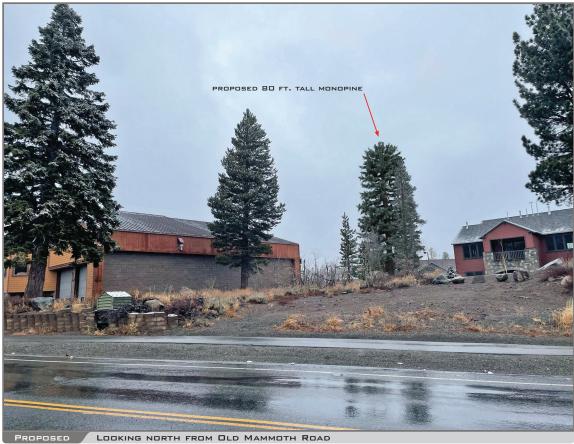

## at&t CSL04615

1574 OLD MAMMOTH ROAD MAMMOTH LAKES CA 93546

LOOKING NORTHWEST FROM OLD MAMMOTH ROAD

ACCURACY OF PHOTO SIMULATION BASED UPON INFORMATION PROVIDED BY PROJECT APPLICANT.

1574 OLD MAMMOTH ROAD MAMMOTH LAKES CA 93546