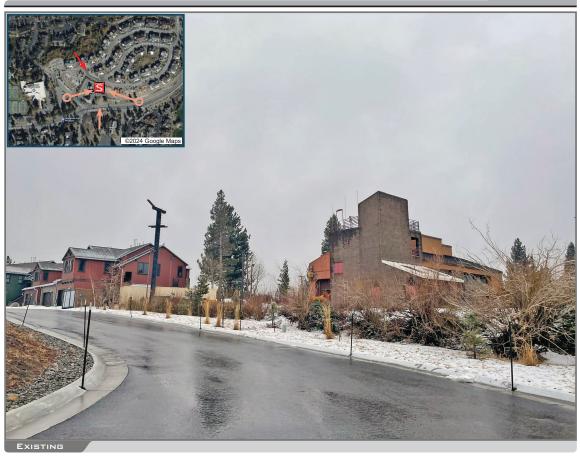

## at&t CSL04615

1574 OLD MAMMOTH ROAD MAMMOTH LAKES CA 93546

LOOKING NORTHWEST FROM OLD MAMMOTH ROAD

ACCURACY OF PHOTO SIMULATION BASED UPON INFORMATION PROVIDED BY PROJECT APPLICANT.

1574 OLD MAMMOTH ROAD MAMMOTH LAKES CA 93546