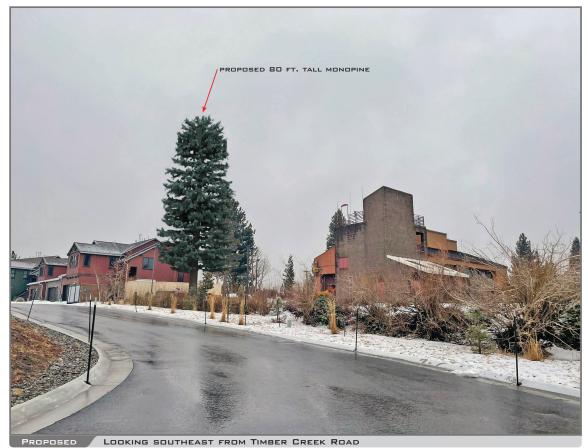

## at&t CSL04615

1574 OLD MAMMOTH ROAD MAMMOTH LAKES CA 93546

LOOKING NORTHWEST FROM OLD MAMMOTH ROAD

ACCURACY OF PHOTO SIMULATION BASED UPON INFORMATION PROVIDED BY PROJECT APPLICANT.

1574 OLD MAMMOTH ROAD MAMMOTH LAKES CA 93546